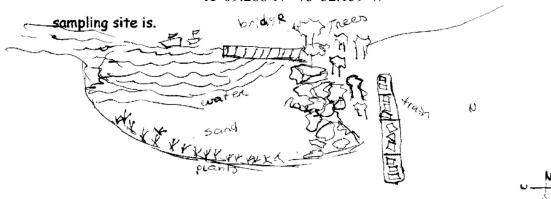

## Valerie Holmes & Bridget Kenny, Ossining HS Environmental Club 9<sup>th</sup>-12<sup>th</sup> grade – 40 students

41°09.288'N - 73°52.159'W

**Location:** Crescent shaped beachfront in Ossining

Area: Beachfront area - paved sidewalk, rock wall lining the river, grass.

Surrounding Land Use: 20% beach; 20% industrial/commercial; 5 % forested; 55%

paved sidewalk, rock wall lining the river, grass.

Sampling Site: bulkhead lines the shoreline – rock wall, beach, riprap

Plants in area: Water depth:

**River Bottom** –sandy bottom

## **Journaling Physical Description**

- The beach is mostly made up of sand, small shells, pebbles and bits of glass, and a very small amount of garbage.
- Piles of large boulders encircle the beach, some are at the water's edge and covered I green, slippery algae
- Small groves of trees are behind the boulders
- For the most part it is grassy behind the boulders
- The beach is also scattered with driftwood
- One pipe seems to discharge into the river (middle of area)
- There is a parkway pretty close to the area as well as benches
- There is a boat launch nearby
- The area does not appear to be a swimming area, people may have picnics or go fishing here
- The water appears to be calm with the exception of the chilly wind
- The shallows are about knee deep, but you go further and it gets deeper
- The water bottom appears to be sandy with occasional pieces of plant material.