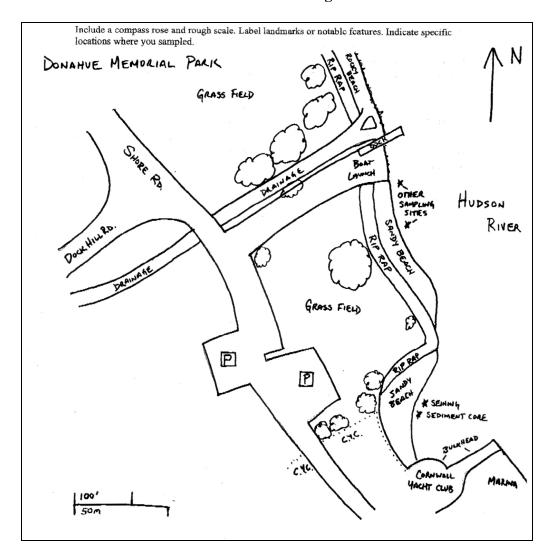

## Snapshot Day 10/8/09 Data (Salt Front RM 60.3) RIVER MILE 57

Donahue Memorial Park, Cornwall Landing, Village of Cornwall-On-Hudson, Town of Cornwall, Orange County, NY

Christopher O'Sullivan, NYSOPRHP Trailside Museums & Zoo Deborah Gilson, Willow Ave. Elementary - 4th grade – 70 plus - students GPS Latitude 41°26'36"N Longitude 74°0'1"W

**Location:** Donahue Memorial Park

Area: Sandy beach used for seining & sediment core, 2<sup>nd</sup> beach are for other sampling.

**Surrounding Land Use:** Forested 5%, beach 20%, 75% open and grassy

**Sampling Site:** sandy beach, altered banks, shoreline riprap, bulkhead, collected wood & debris in area.

Plants in area: water celery covers 10% of sampling area – only plant in area

Water depth: River Bottom –