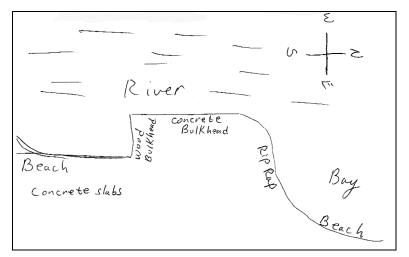

Location: Quiet Cove, Poughkeepsie, Dutchess County

Area: Grassy area with parking lot, beach like waterfront

**Surrounding Land Use:** Picnics, boating – 60% is beach with rip rap banks, 40% previous industrial site

**Sampling Site:** An old industrial area that has been turned into a park. Used by people for picnics, fishing. Shoreline rocky, banks altered with rip rap and wooden bulkhead, boat launch for kayaks and canoes

Plants in area: yes – 5% or area is water celery

Debris in area: remnants of industrial site and some papers in the water

Water depth: 160 cm in the area with concrete embankments

| ITEM               | Time             | Reading 1          | Reading 2 | Comments |
|--------------------|------------------|--------------------|-----------|----------|
| Physical           |                  |                    |           |          |
| Air<br>Temperature | 10:06 AM         | 15°C               |           |          |
| •                  | 12:40 PM         | 20°C               |           |          |
| Wind Speed         | 10:39 AM         | Beaufort<br>#17-20 |           | North    |
| Cloud Cover        | Partly<br>cloudy |                    |           |          |