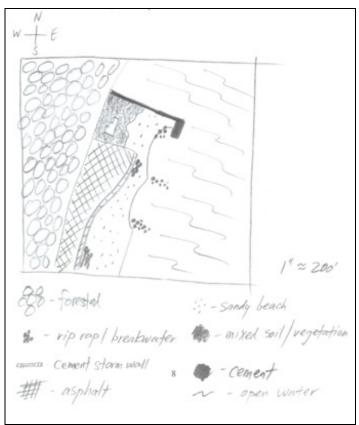

**Location:** Bloomers Beach – north end

**Area:** sandy beach, banks altered, pier with rip rap sections, wood bulkhead, collected wood/debris in area, piping approx. 30" located at sampling site, 2 stone breakwaters as well as on shoreline, + cement storm wall

**Surrounding Land Use:** 20% urban/residential; 40% forested; 20% beach; 20% Industrial/commercial

Bottom: sandy & muddy

Plants in area: none in the water

Water Depth: 170 cm at high tide, or 5 ft. 7 inches