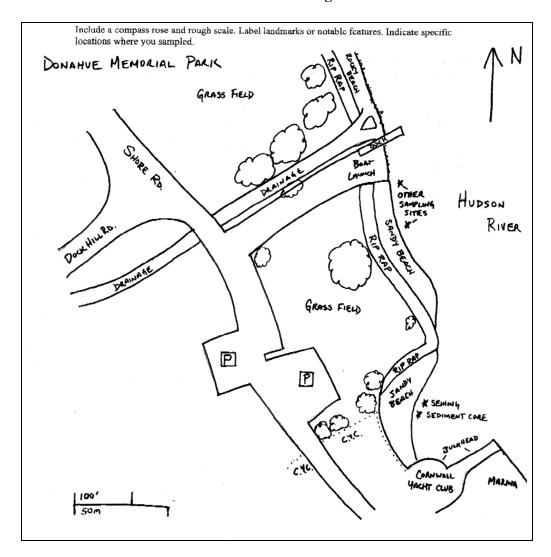

## Snapshot Day 10/14/10 Data (Salt Front RM 36) RIVER MILE 57

Donahue Memorial Park, Cornwall Landing, Village of Cornwall-On-Hudson, Town of Cornwall, Orange County, NY

Christopher O'Sullivan, NYSOPRHP Trailside Museums & Zoo Deborah Gilson, Willow Ave. Elementary - 4th grade – 70 plus - students GPS Latitude 41°26'36"N Longitude 74°0'1"W

**Location:** Donahue Memorial Park

Area: Sandy beach used for seining & sediment core, 2<sup>nd</sup> beach are for other sampling.

**Surrounding Land Use:** Forested 5%, beach 20%, 75% open and grassy

Sampling Site: sandy beach, altered banks, shoreline riprap, bulkhead, collected wood

& debris in area.

Plants in area: yes but only about 1%

Water depth:

**River Bottom** – rocky

| ITEM                                                     | Time                          | Reading 1                  | Reading 2               | Comments           |
|----------------------------------------------------------|-------------------------------|----------------------------|-------------------------|--------------------|
| Physical                                                 |                               |                            |                         |                    |
| Air Temperature                                          | 11:25 AM                      | 20°C<br>68°F               |                         |                    |
| Wind Speed                                               | BEAUFORT                      | Γ                          |                         | NW                 |
| Cloud Cover                                              | partly cloud                  | y                          |                         |                    |
| Weather today                                            | Dry in the AM                 |                            |                         |                    |
| Weather recently                                         | A little Rain on Tuesday Oct. |                            |                         |                    |
| Water                                                    | 9:55 AM                       | 69°F                       | 16 °C                   | 60°F               |
| Temperature                                              |                               | 59 °F                      | 15°C                    | 15.5°C             |
|                                                          | 1:00 PM                       | 64°F                       | 18°C                    | 64°F               |
|                                                          |                               |                            |                         | 18°C               |
| Water Calm                                               |                               |                            |                         |                    |
| Turbidity Long sight tube                                | 10:25 PM                      | 32.2 cm<br>31.2 cm<br>31.5 |                         | 31.5 cm            |
| Chlorophyll                                              | 10:34 AM                      | 0.0                        |                         |                    |
| Chemical                                                 |                               |                            |                         |                    |
| DO Drop count kit                                        | 1:00 PM                       | 11 mg/L                    | 18°C                    | 115%               |
| pH (indicator sol.)                                      | 10:08 AM                      | 7.4                        |                         |                    |
| Salinity -<br>Quantabs – low<br>range strips –           | 10:00 AM                      | 29 ppm Cl                  | 36.3 ppm total salinity |                    |
| Fish Catch 80 ft. seine X 4 ft. with bag – ¼ inch mesh - | Number<br>Caught              | Species                    | CPUE                    | Seine -<br>1 seine |
| Tides                                                    | TIME                          | RISING/<br>FALLING         | HEIGHT IN<br>CM         | RATE OF<br>CHANGE  |
|                                                          | 10:45 am                      | Falling                    |                         |                    |
|                                                          | 11:00 am                      | Falling                    |                         |                    |
|                                                          | 11:30 am                      | Falling                    |                         |                    |
|                                                          | 11:45 am                      | Unchanged                  |                         |                    |
|                                                          | 12:00 pm                      | Rising                     |                         |                    |
| Currents                                                 | 10:45 AM                      | Flood                      |                         |                    |
|                                                          | 11:00 AM                      | Flood                      |                         |                    |
|                                                          | 11:30 PM                      | Still                      |                         |                    |
|                                                          | 12:00 PM                      | Ebb                        |                         |                    |