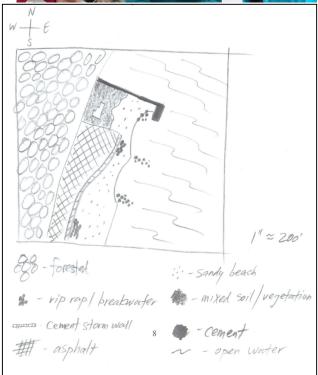

## Bloomers Beach @ Engelwood Boat Basin Kirk Weber – Meadowlands Environmental Center Judi Bettencourt – West New York Middle School – 7<sup>th</sup> & 8<sup>th</sup> graders N40.881297 –W73.943948

**Location:** Bloomers Beach – north end **Area:** sandy beach, banks altered, pier with rip rap sections, wood bulkhead, collected wood/debris in area, piping approx. 30" located at sampling site, 2 stone breakwaters as well as on shoreline, + cement storm wall

**Surrounding Land Use:** 20% urban/residential; 40% forested; 20% beach; 20% Industrial/commercial

Bottom: sandy & muddy

Plants in area: none in the water

Water Depth: 170 cm at high tide, or 5 ft.

7 inches