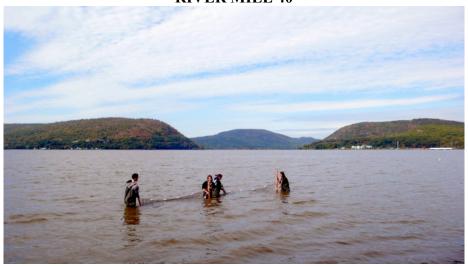

## Snapshot Day 10/18/11 Data (Salt Front RM 35.7) RIVER MILE 40

Riverfront Green, Peekskill, Westchester Michael Billy & 3 adults from HS, Walter Panas High School - 11 students, 11/12<sup>th</sup> graders

Plants in area: Water depth: 4 ft.

River Bottom – sandy, muddy, rocky. SAMPLING TIMES: 11AM to 12:30 PM

| ITEM     | Time | Reading 1 | Reading 2 | Comments |
|----------|------|-----------|-----------|----------|
| Physical |      |           |           |          |