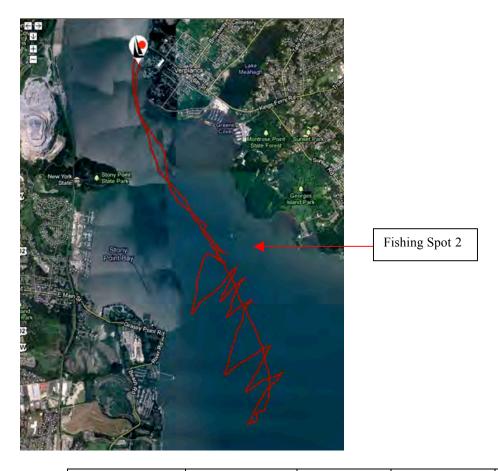

## Snapshot Day 10/14/11 Data (Salt Front RM 35.7) RIVER MILE 40 - Boat

## Aboard the Clearwater, docking King Marina Dock, Verplanck, sampling to Montrose Point in Haverstraw

Tom O'Dowd, Hudson River Sloop Clearwater June Complongo, The Peekskill Middle School 8<sup>th</sup> grade – 87 students Latitude 41N Longitude 73W

Location: Docking at Verplanck with sampling up to Montrose Point in Haverstraw

**Area:** Channel Sampling

Surrounding Land Use: urban/residential 45%, forested 30%, beach 5%,

industrial/commercial 20%

Sampling Site: Pier shoreline where started but sampled in open water

**River Bottom:** Fishy!

**Plants:** No plants in sampling area – too deep

Two Sails during the day – One in the AM and one in the PM – Routes below:

Fishing Spot 1

**AM Sail** 

| ITEM              | Time                     | Reading 1   | Reading 2      | Comments |
|-------------------|--------------------------|-------------|----------------|----------|
| Physical          |                          |             |                |          |
| Air               | 10:30 AM                 | 66° F       | 10:45 AM       | 70° F    |
| Temperature       |                          | 19° C       |                | 21° C    |
|                   | 11:00 AM                 | 70° F       | 11:30 AM       | 74° F    |
|                   |                          | 21° C       |                | 23° C    |
|                   | 11:45 AM                 | 80° F       |                |          |
|                   |                          | 27° C       |                |          |
| Wind Speed        | 10:30 AM                 | Beaufort #2 | South          |          |
| Cloud Cover       | Partly cloudy            | Some clouds | Some clouds PM |          |
|                   | AM                       |             |                |          |
| Weather yesterday | A little rainy yesterday |             |                |          |
| Water             | calm                     |             |                |          |
| Water             | 10:55 AM                 | 66° F       | 19 ° C         |          |
| Temperature       |                          |             |                |          |
|                   | 11:00 AM                 | 66° F       | 19° C          |          |
|                   | 11:15 AM                 | 64° F       | 18° C          |          |