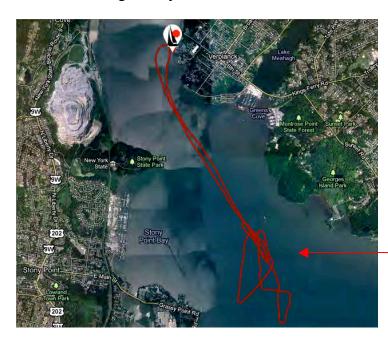

## Snapshot Day 10/14/11 Data (Salt Front RM 35.7) RIVER MILE 40 - Boat

## Aboard the Clearwater, docking King Marina Dock, Verplanck, sampling to Montrose Point in Haverstraw

Tom O'Dowd, Hudson River Sloop Clearwater June Complongo, The Peekskill Middle School 8<sup>th</sup> grade – 87 students Latitude 41N Longitude 73W

Location: Docking at Verplanck with sampling up to Montrose Point in Haverstraw

**Area:** Channel Sampling

Surrounding Land Use: urban/residential 45%, forested 30%, beach 5%,

industrial/commercial 20%

Sampling Site: Pier shoreline where started but sampled in open water

**River Bottom:** Fishy!

**Plants:** No plants in sampling area – too deep

Two Sails during the day – One in the AM and one in the PM – Routes below:

Fishing Spot 1

**AM Sail** 

| ITEM              | Time                     | Reading 1   | Reading 2      | Comments |
|-------------------|--------------------------|-------------|----------------|----------|
| Physical          |                          |             |                |          |
| Air               | 10:30 AM                 | 66° F       | 10:45 AM       | 70° F    |
| Temperature       |                          | 19° C       |                | 21° C    |
|                   | 11:00 AM                 | 70° F       | 11:30 AM       | 74° F    |
|                   |                          | 21° C       |                | 23° C    |
|                   | 11:45 AM                 | 80° F       |                |          |
|                   |                          | 27° C       |                |          |
| Wind Speed        | 10:30 AM                 | Beaufort #2 | South          |          |
| Cloud Cover       | Partly cloudy            | Some clouds | Some clouds PM |          |
|                   | AM                       |             |                |          |
| Weather yesterday | A little rainy yesterday |             |                |          |
| Water             | calm                     |             |                |          |
| Water             | 10:55 AM                 | 66° F       | 19 ° C         |          |
| Temperature       |                          |             |                |          |
|                   | 11:00 AM                 | 66° F       | 19° C          |          |
|                   | 11:15 AM                 | 64° F       | 18° C          |          |