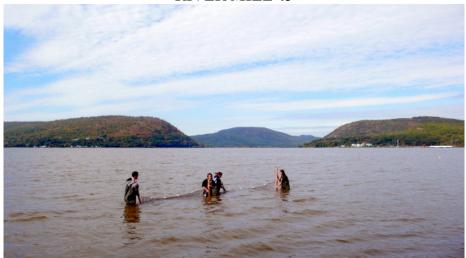

SAMPLING TIMES: 11AM to 12:30 PM

| ITEM     | Time | Reading 1 | Reading 2 | Comments |
|----------|------|-----------|-----------|----------|
| Physical |      |           |           |          |

| Air Temperature   |                           | 68 °F        |            |               |  |  |
|-------------------|---------------------------|--------------|------------|---------------|--|--|
| Wind Speed        |                           | 0-5 knots    | Northwest  |               |  |  |
| Cloud Cover       | none                      |              |            |               |  |  |
| Weather today     | Clear, no precipitation   |              |            |               |  |  |
| Weather recently  | Partly cloudy last 3 days |              |            |               |  |  |
| Water Surface     | Calm                      |              |            |               |  |  |
| Water             | 12:00                     | 64°F         |            | In direct sun |  |  |
| Temperature –     | noon                      |              |            |               |  |  |
| Turbidity – long- |                           | 22.4cm       |            | 20 cm         |  |  |
| site tube         |                           | 19.2 cm      |            |               |  |  |
|                   |                           | 18.6 cm      |            |               |  |  |
| Chlorophyll       |                           | 1.0          |            |               |  |  |
| Chemical          |                           |              |            |               |  |  |
| DO                | 12:00 PM                  | 7.73         | 64.33°F    | 82.4%         |  |  |
| (drop kits)       |                           |              |            |               |  |  |
| pН                |                           | 7.72         |            |               |  |  |
| Salinity -        |                           | 0.13 psu     |            |               |  |  |
| meter             |                           |              |            |               |  |  |
| Alkalinity        |                           |              |            |               |  |  |
| Nitrates          |                           |              |            |               |  |  |
| Phosphate         |                           |              |            |               |  |  |
| Fish Catch-       | Number                    | Species      | Length     | Seine         |  |  |
| Noon              | Caught                    |              |            |               |  |  |
| 10 ft net X 4ft–  | 5                         | Spottail     | 7 cm       | #1            |  |  |
|                   |                           | Shiner       |            |               |  |  |
|                   | 1                         | Striped Bass | 11 cm      | #2            |  |  |
|                   | 1                         | Gizzard Shad | 10 cm      |               |  |  |
|                   | 1                         | Tessalated   | 5 cm       |               |  |  |
|                   |                           | Darter       |            |               |  |  |
| Tides             | TIME                      | Water height | Rise/Fall  |               |  |  |
| Currents          | Time                      | Cm/60 sec    | Cm/sec     | Direction     |  |  |
|                   | Noon                      | 312/60 cm    | 5.2 cm/sec | flood         |  |  |
| Core –            | TIME                      | Rare         | Common     | Abundant      |  |  |
| Traffic           |                           |              |            |               |  |  |
| Other Items       |                           |              |            |               |  |  |