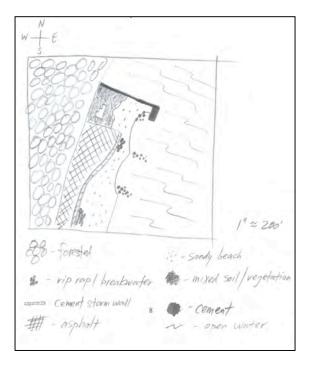

Location: Bloomers Beach – north end Area: sandy beach, banks altered, pier with rip rap sections, wood bulkhead, collected wood/debris in area, piping approx. 30" located at sampling site, 2 stone breakwaters as well as on shoreline, + cement storm wall Surrounding Land Use: 20% urban/residential; 40% forested; 20%

beach; 20% Industrial/commercial Bottom: sandy & muddy Plants in area: none in the water Water Depth:115 cm one hour before high tide,

| ITEM                | Time                                                    | Reading 1    | Reading 2  | Comments  |  |  |
|---------------------|---------------------------------------------------------|--------------|------------|-----------|--|--|
| Physical            |                                                         |              |            |           |  |  |
| Air Temperature     | 10:15 AM                                                | 65°F         |            |           |  |  |
| 1                   |                                                         | 18.3°C       |            |           |  |  |
| Wind Speed          | Beaufort #2                                             |              |            | South     |  |  |
| Cloud Cover         |                                                         |              |            |           |  |  |
|                     | Cloud coverage decreased throughout the observation     |              |            |           |  |  |
|                     | period                                                  |              |            |           |  |  |
| Weather today       | No precipitation                                        |              |            |           |  |  |
| Weather recently    | 10/15 normal (.09 inches rain); 10/16 normal (no rain); |              |            |           |  |  |
|                     | 10/17 normal (.01 inches rain)                          |              |            |           |  |  |
| Water               | Choppy                                                  | [            |            |           |  |  |
| Water               | 10:10 AM                                                | 17.3°C       | 63.2 °F    | 17.07°C   |  |  |
| Temperature         |                                                         | 16.6°C       | 62.0°F     | 62.7°F    |  |  |
|                     |                                                         | 17.3°C       | 63.1°F     |           |  |  |
|                     | 11:00 AM                                                | 17.5°C       | 63.6°F     | 17.8°C    |  |  |
|                     |                                                         | 17.9°C       | 64.3°F     | 64.2°F    |  |  |
|                     |                                                         | 18°C         | 64.5°F     |           |  |  |
|                     | 11:40 AM                                                | 17.8°C       | 64.1°F     | 18.1°C    |  |  |
|                     |                                                         | 18.1°C       | 64.6°F     | 64.6°F    |  |  |
|                     |                                                         | 18.4°C       | 65.1°F     |           |  |  |
| Turbidity – long    | 12.30 AM                                                | 22 cm        |            | 25.3 cm   |  |  |
| site tube           | 12.0011.11                                              | 25 cm        |            |           |  |  |
|                     |                                                         | 29 cm        |            |           |  |  |
| Chemical            |                                                         |              |            |           |  |  |
| Chlorophyll         | 11:30 AM                                                | 0.7          |            |           |  |  |
| DO - ampules        | 11:45AM                                                 | 6.3 mg/L     | 17.7° C    | 65%       |  |  |
| 1                   |                                                         | 0            |            | saturated |  |  |
| pH – indicator      | 12:25 PM                                                | 8.0          |            | 7.8 avg.  |  |  |
| sol.                |                                                         | 7.5          |            | e         |  |  |
|                     |                                                         | 8.0          |            |           |  |  |
| Salinity            | 11:30 PM                                                | 6 ppt        |            | 6ppt      |  |  |
| (hydrometer)        |                                                         | 6 ppt        |            | average   |  |  |
|                     |                                                         | 6 ppt        |            |           |  |  |
| Fish Catch          | Count                                                   | Fish         | Size of    | Macros    |  |  |
|                     |                                                         |              | largest    |           |  |  |
| 14 ft. X 3 ft seine | 50 plus                                                 | Atlantic     | 9 cm       |           |  |  |
| – pulled 20 ft.     | _                                                       | Silverside   |            |           |  |  |
| 1/8 inch mesh       | 9                                                       | Striped Bass | 10 cm      |           |  |  |
|                     |                                                         |              |            |           |  |  |
| 9 seines            | 10                                                      | Herring      | 6 cm       |           |  |  |
| > 501105            | 10                                                      |              |            |           |  |  |
| Seine #1            | 10:15 AM                                                | 15 fish      | 20 ft pull | .18       |  |  |
| Seine #2            | 11:15 AM                                                | 18 fish      | 20 ft pull | .13       |  |  |