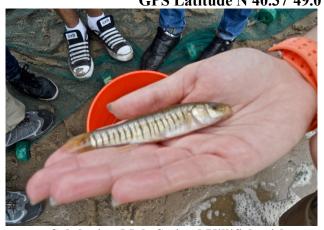

3 NYSDEC SCA member assistants

GPS Latitude N 40.37'49.0" - W-73.53'00.98"

Salt loving Male Striped Killifish with characteristic dark vertical bars, and larger body size than the banded killifish.

Location: Beach at Canarsie Pier, Jamaica Bay