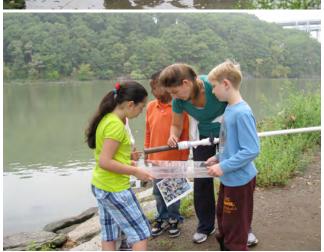

## **Inwood Hill Park Nature Center, NYC**

Bernadette Wilson – American Park Neighborhood School –4<sup>th</sup> grade– 25 students New York City Urban Park Rangers Assisting Latitude 40°50'N/ Longitude 73°55 W

Location: In the cove of Inwood Hill Park

**Area:** Forested

**Surrounding Land Use:** Forested 60%; urban residential 10%; Industrial/commercial 10%; 20% paved. Pier, bulk-headed, rip rap shoreline. Forested and used by people for

picnics, jogging, sitting on park benches.

Sampling Site: large riprap on shoreline, drainage pipes in area, vegetation

Plants in area: Yes less than half area has plants. 10% of water area has plants. 10%