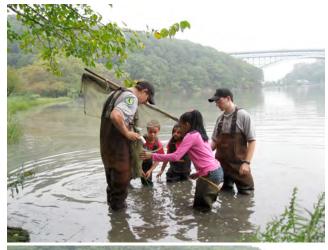

## **Inwood Hill Park Nature Center, NYC**

Bernadette Wilson – American Park Neighborhood School –4<sup>th</sup> grade– 25 students New York City Urban Park Rangers Assisting Latitude 40°50'N/ Longitude 73°55 W

Location: In the cove of Inwood Hill Park

**Area:** Forested

**Surrounding Land Use:** Forested 60%; urban residential 10%; Industrial/commercial 10%; 20% paved. Pier, bulk-headed, rip rap shoreline. Forested and used by people for

picnics, jogging, sitting on park benches.

Sampling Site: large riprap on shoreline, drainage pipes in area, vegetation

Plants in area: Yes less than half area has plants. 10% of water area has plants. 10%