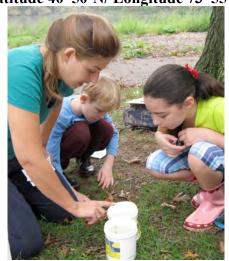

## **Inwood Hill Park Nature Center, NYC**

Bernadette Wilson – American Park Neighborhood School –4<sup>th</sup> grade– 25 students New York City Urban Park Rangers Assisting Latitude 40°50'N/ Longitude 73°55 W

Location: In the cove of Inwood Hill Park

**Area:** Forested

**Surrounding Land Use:** Forested 60%; urban residential 10%; Industrial/commercial 10%; 20% paved. Pier, bulk-headed, rip rap shoreline. Forested and used by people for

picnics, jogging, sitting on park benches.

Sampling Site: large riprap on shoreline, drainage pipes in area, vegetation

Plants in area: Yes less than half area has plants. 10% of water area has plants. 10%