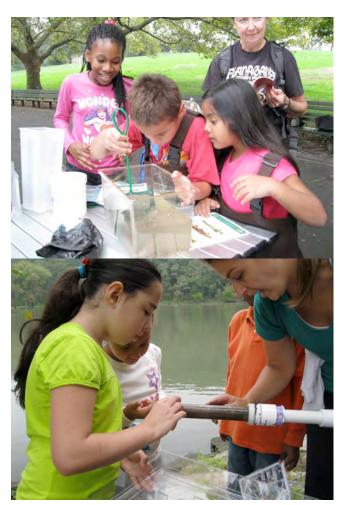

## **Inwood Hill Park Nature Center, NYC**

Bernadette Wilson – American Park Neighborhood School –4<sup>th</sup> grade– 25 students New York City Urban Park Rangers Assisting Latitude 40°50'N/ Longitude 73°55 W

Location: In the cove of Inwood Hill Park

**Area:** Forested

**Surrounding Land Use:** Forested 60%; urban residential 10%; Industrial/commercial 10%; 20% paved. Pier, bulk-headed, rip rap shoreline. Forested and used by people for

picnics, jogging, sitting on park benches.

Sampling Site: large riprap on shoreline, drainage pipes in area, vegetation

Plants in area: Yes less than half area has plants. 10% of water area has plants. 10%