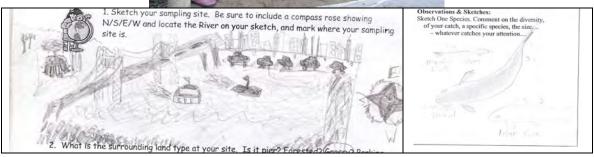

Location: South of the Manhattan Bridge @ Brooklyn Bridge Park

Area: 100% Urban/residential, 15% beach

**Surrounding Land Use:** Pier, bulkhead, riprap lots of commercial boats, fishing **Sampling Site:** Rocky, sandy shoreline with rip rap, bulkhead, banks altered, piping entering river

Plants in area: no plants noted in water

Water depth: 10%

**River Bottom** –sandy, muddy, rocky

**Times** – 6:30-8:30 AM

| ITEM            | Time                      | Reading 1 | Reading 2 | Comments |  |  |
|-----------------|---------------------------|-----------|-----------|----------|--|--|
| Physical        |                           |           |           |          |  |  |
| Air Temperature | 8:05 AM                   | 20°C      |           |          |  |  |
|                 |                           | 64 °F     |           |          |  |  |
| Wind Speed      |                           |           |           |          |  |  |
| Cloud Cover     | Mostly                    |           |           |          |  |  |
|                 | cloudy                    |           |           |          |  |  |
| Weather today   | Damp, humid               |           |           |          |  |  |
| Weather last 3  | Some rain, cloudy periods |           |           |          |  |  |

| days                   |                                                                                                              |                                      |                            |                  |  |
|------------------------|--------------------------------------------------------------------------------------------------------------|--------------------------------------|----------------------------|------------------|--|
| Water Surface          | Calm                                                                                                         |                                      |                            |                  |  |
| Water Temp.            | Callin                                                                                                       | 22 °C                                |                            |                  |  |
| Turbidity - secchi     | 7:45 AM                                                                                                      | 40-46 cm                             |                            |                  |  |
| Chlorophyll            | 7:55 AM                                                                                                      | 2.0                                  |                            |                  |  |
| Chemical               | 7.00 7 1101                                                                                                  | 2.0                                  |                            |                  |  |
| DO                     |                                                                                                              |                                      |                            |                  |  |
| pH                     |                                                                                                              |                                      |                            |                  |  |
| Salinity –             | 6:30-8:30                                                                                                    | 25.5 ppt                             | 22°C                       |                  |  |
| hydrometer             | AM                                                                                                           | 20.0 ppt                             | 22 0                       |                  |  |
| Fish Catch – seine     | 6:30 AM                                                                                                      | Atlantic                             | 1                          | 1.5 inch         |  |
| 20 ft.                 |                                                                                                              | Silverside                           | -                          |                  |  |
|                        |                                                                                                              | Blue Fish                            | 1                          | 3 inch           |  |
|                        |                                                                                                              | White Mullet                         | 1                          | 3.5 inch         |  |
|                        |                                                                                                              | Periwinkle                           |                            | .25 inch         |  |
|                        |                                                                                                              | Snails                               |                            |                  |  |
| Tides                  | 6:30 AM                                                                                                      | 0 cm                                 |                            |                  |  |
|                        | 8:00 AM                                                                                                      | 36 cm                                | rising                     |                  |  |
| Currents               |                                                                                                              |                                      |                            |                  |  |
| Other Items            |                                                                                                              |                                      |                            |                  |  |
| Core Description       | Length                                                                                                       | Abundant                             | Rare                       | No H2S smell     |  |
| 7:15 AM                | 13 cm<br>length                                                                                              | Sand and gravel                      | Pebbles, brick<br>and coal | No oxidized top, |  |
| Commercial<br>Shipping | 6:35 AM                                                                                                      | Red boat                             | Southbound                 | Loaded           |  |
|                        | 6:50 AM                                                                                                      | East River<br>Ferry –<br>white/black | Southbound                 | Light            |  |
|                        | 6:55 AM                                                                                                      | Seastreak -<br>white                 | Southbound                 | Light            |  |
|                        | 7:05 AM                                                                                                      | East river ferry<br>– blue roof      | Southbound                 | Loaded           |  |
|                        | 7:10 AM                                                                                                      | Policeboat –<br>black/white          | Southbound                 | Light            |  |
|                        | 7:15 AM                                                                                                      | Seastreak<br>again– blue             | Northbound                 | Light            |  |
|                        | 7:15 AM                                                                                                      | East river ferry again               | Northbound                 |                  |  |
|                        | 7:20 AM                                                                                                      | Pegasus – blue                       | Southbound                 | Loaded           |  |
| Observations           | No shells, saw buildings, parks, bridge, some crumbled pieces<br>of brick.<br>Big wave – shoe gone in water! |                                      |                            |                  |  |