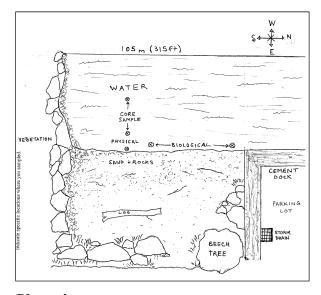

Plants in area:
Water depth:
River Bottom – sandy
Observations- 2% bur-reed in area

**Location:** Steamboat Dock Park beach, City of Verplanck in Westchester County **Area:** located in a small cove between a point and a bulkhead – sampled approximately 30 ft. from south end of dock/parking lot

## **Surrounding Land Use:**

Industrial/Commercial 25%, beach 70%, Forested 5%. Some buildings with large parking lots in front to the north. Beach, a street with houses with some trees to the south

**Sampling Site:** beach, riprap, banks altered, dock, bulkhead, pipe south of the sampling site 10-15 meters.