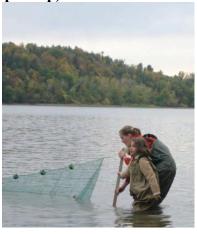

| Г                                                                                                                                                | - 00 73 6                                                    | 1 - 1 0 7                                                                                  | Ī                                                                  | T                                                              |
|--------------------------------------------------------------------------------------------------------------------------------------------------|--------------------------------------------------------------|--------------------------------------------------------------------------------------------|--------------------------------------------------------------------|----------------------------------------------------------------|
|                                                                                                                                                  | 5:00 PM                                                      | 61°F                                                                                       |                                                                    |                                                                |
|                                                                                                                                                  |                                                              | 15°C                                                                                       |                                                                    |                                                                |
| Turbidity – short                                                                                                                                | 4:10 PM                                                      | 60 JTU                                                                                     |                                                                    |                                                                |
| site tube                                                                                                                                        |                                                              |                                                                                            |                                                                    |                                                                |
|                                                                                                                                                  |                                                              |                                                                                            |                                                                    |                                                                |
| Chlorophyll                                                                                                                                      | 3:15 PM                                                      | 2                                                                                          |                                                                    |                                                                |
| Chemical                                                                                                                                         |                                                              |                                                                                            |                                                                    |                                                                |
| DO                                                                                                                                               | 3:45 PM                                                      | 9.0 mg/L                                                                                   | 17 ° C                                                             | 90%                                                            |
| Drop count                                                                                                                                       |                                                              |                                                                                            |                                                                    |                                                                |
| pН                                                                                                                                               | 3:38 PM                                                      | 8.8                                                                                        |                                                                    |                                                                |
| pen                                                                                                                                              |                                                              | 8.5                                                                                        |                                                                    |                                                                |
| Nitrates                                                                                                                                         | 4:05 PM                                                      | trace                                                                                      |                                                                    |                                                                |
| Phosphates                                                                                                                                       | 4:02 pM                                                      | 2.0ppm                                                                                     |                                                                    |                                                                |
| Alkalinity                                                                                                                                       | 3:45 PM                                                      | 70 ppm                                                                                     |                                                                    | Average 68                                                     |
|                                                                                                                                                  |                                                              | 66 ppm                                                                                     |                                                                    | ppm                                                            |
| Salinity                                                                                                                                         | 3:45 PM                                                      | .005*                                                                                      | 28 ppm Chl                                                         | 51 ppm total                                                   |
| Quantab Test strip                                                                                                                               |                                                              | readings on                                                                                |                                                                    | salinity                                                       |
|                                                                                                                                                  |                                                              | wick stick                                                                                 |                                                                    |                                                                |
| Fish Catch -2                                                                                                                                    | Number                                                       | Species                                                                                    | Size of                                                            | 2 seines –5                                                    |
|                                                                                                                                                  |                                                              |                                                                                            | l -                                                                |                                                                |
| pulls - Seine 40                                                                                                                                 | Caught                                                       |                                                                                            | largest                                                            | min. pulls-                                                    |
| ft. X 3 ft.                                                                                                                                      | Caught                                                       |                                                                                            | largest                                                            | min. pulls-                                                    |
| ft. X 3 ft.<br>Mesh 0.25 inch                                                                                                                    | Caught                                                       |                                                                                            | largest                                                            | min. pulls-                                                    |
| ft. X 3 ft.  Mesh 0.25 inch  2 <sup>nd</sup> seine                                                                                               | 5                                                            | Spottail shiner                                                                            | 10 cm                                                              | min. pulls-                                                    |
| ft. X 3 ft.<br>Mesh 0.25 inch                                                                                                                    | Ü                                                            | Spottail shiner y-o-y striped                                                              | g                                                                  | min. pulls-                                                    |
| ft. X 3 ft.  Mesh 0.25 inch  2 <sup>nd</sup> seine                                                                                               | 5                                                            |                                                                                            | 10 cm                                                              | _                                                              |
| ft. X 3 ft.  Mesh 0.25 inch  2 <sup>nd</sup> seine                                                                                               | 5                                                            | y-o-y striped                                                                              | 10 cm                                                              | _                                                              |
| ft. X 3 ft.  Mesh 0.25 inch  2 <sup>nd</sup> seine  2 <sup>nd</sup> seine                                                                        | 5 5                                                          | y-o-y striped<br>bass                                                                      | 10 cm<br>12 cm                                                     | _                                                              |
| ft. X 3 ft.  Mesh 0.25 inch  2 <sup>nd</sup> seine  2 <sup>nd</sup> seine                                                                        | 5 5                                                          | y-o-y striped<br>bass<br>Banded                                                            | 10 cm<br>12 cm                                                     | _                                                              |
| ft. X 3 ft.  Mesh 0.25 inch  2 <sup>nd</sup> seine  2 <sup>nd</sup> seine  1 <sup>st</sup> seine                                                 | 5 5 1                                                        | y-o-y striped<br>bass<br>Banded<br>Killifish                                               | 10 cm<br>12 cm                                                     | Diversity 4                                                    |
| ft. X 3 ft.  Mesh 0.25 inch  2 <sup>nd</sup> seine  2 <sup>nd</sup> seine  1 <sup>st</sup> seine                                                 | 5 5 1                                                        | y-o-y striped<br>bass<br>Banded<br>Killifish<br>Bluegill                                   | 10 cm<br>12 cm                                                     | Diversity 4  Grand Total                                       |
| ft. X 3 ft.  Mesh 0.25 inch  2 <sup>nd</sup> seine  2 <sup>nd</sup> seine  1 <sup>st</sup> seine  2 <sup>nd</sup> seine  Tides                   | 5<br>5<br>1                                                  | y-o-y striped<br>bass<br>Banded<br>Killifish<br>Bluegill<br>sunfish                        | 10 cm<br>12 cm<br>5 cm                                             | Diversity 4  Grand Total                                       |
| ft. X 3 ft.  Mesh 0.25 inch  2 <sup>nd</sup> seine  2 <sup>nd</sup> seine  1 <sup>st</sup> seine  2 <sup>nd</sup> seine                          | 5<br>5<br>1<br>1<br>3:40 PM                                  | y-o-y striped<br>bass<br>Banded<br>Killifish<br>Bluegill<br>sunfish<br>Rising              | 10 cm<br>12 cm<br>5 cm<br>7 cm                                     | Diversity 4  Grand Total 12                                    |
| ft. X 3 ft.  Mesh 0.25 inch  2 <sup>nd</sup> seine  2 <sup>nd</sup> seine  1 <sup>st</sup> seine  2 <sup>nd</sup> seine  Tides                   | 5<br>5<br>1<br>1<br>3:40 PM<br>3:45 PM                       | y-o-y striped bass Banded Killifish Bluegill sunfish Rising Rising                         | 10 cm<br>12 cm<br>5 cm<br>7 cm<br>19 cm<br>26 cm                   | Diversity 4  Grand Total 12  1.4 cm/min                        |
| ft. X 3 ft.  Mesh 0.25 inch  2 <sup>nd</sup> seine  2 <sup>nd</sup> seine  1 <sup>st</sup> seine  2 <sup>nd</sup> seine  Tides                   | 5<br>5<br>1<br>1<br>3:40 PM<br>3:45 PM<br>4:00 PM            | y-o-y striped bass Banded Killifish Bluegill sunfish Rising Rising Rising                  | 10 cm<br>12 cm<br>5 cm<br>7 cm<br>19 cm<br>26 cm<br>35 cm          | Diversity 4  Grand Total 12  1.4 cm/min 0.6 cm/min             |
| ft. X 3 ft. Mesh 0.25 inch  2 <sup>nd</sup> seine  2 <sup>nd</sup> seine  1 <sup>st</sup> seine  2 <sup>nd</sup> seine  Tides  4:40 PM           | 5<br>5<br>1<br>1<br>3:40 PM<br>3:45 PM<br>4:00 PM<br>4:20 PM | y-o-y striped bass Banded Killifish Bluegill sunfish Rising Rising Rising Rising           | 10 cm<br>12 cm<br>5 cm<br>7 cm<br>19 cm<br>26 cm<br>35 cm<br>46 cm | Diversity 4  Grand Total 12  1.4 cm/min 0.6 cm/min 0.55 cm/min |
| ft. X 3 ft. Mesh 0.25 inch  2 <sup>nd</sup> seine  2 <sup>nd</sup> seine  1 <sup>st</sup> seine  2 <sup>nd</sup> seine  Tides  4:40 PM  Currents | 5<br>5<br>1<br>1<br>3:40 PM<br>3:45 PM<br>4:00 PM<br>4:20 PM | y-o-y striped bass Banded Killifish Bluegill sunfish Rising Rising Rising Rising 409 cm/60 | 10 cm<br>12 cm<br>5 cm<br>7 cm<br>19 cm<br>26 cm<br>35 cm<br>46 cm | Diversity 4  Grand Total 12  1.4 cm/min 0.6 cm/min 0.55 cm/min |
| ft. X 3 ft.  Mesh 0.25 inch  2 <sup>nd</sup> seine  2 <sup>nd</sup> seine  1 <sup>st</sup> seine  2 <sup>nd</sup> seine  Tides  4:40 PM          | 5<br>5<br>1<br>1<br>3:40 PM<br>3:45 PM<br>4:00 PM<br>4:20 PM | y-o-y striped bass Banded Killifish Bluegill sunfish Rising Rising Rising Rising 409 cm/60 | 10 cm<br>12 cm<br>5 cm<br>7 cm<br>19 cm<br>26 cm<br>35 cm<br>46 cm | Diversity 4  Grand Total 12  1.4 cm/min 0.6 cm/min 0.55 cm/min |