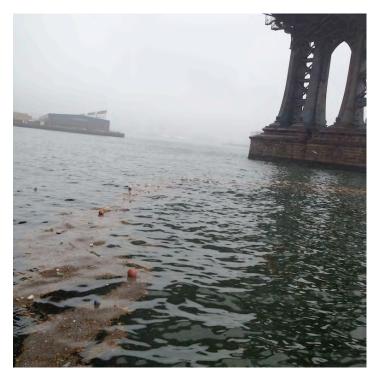

Location: Beach under the Brooklyn Bridge, 125 ft. North of Dover St., Manhattan side **Area:** Pier and path for recreational walking, jogging, bike riding and fishing. The surrounding land is sandy with water – beach like. Water best used for fishing & boating. Lots of rocks and sand. Beach is opened to the public but no swimming. Also near a parking lot.

**Approaching the site: Surrounding Land Use:** 

Urban/residential 20%; Forested 15%; Industrial/Commercial 10%; Beach 20%; other 35% Sampling Site: Sandy, Beach, covered in vegetation, banks

altered, bulkhead with timbers, RipRap. Piping entering river