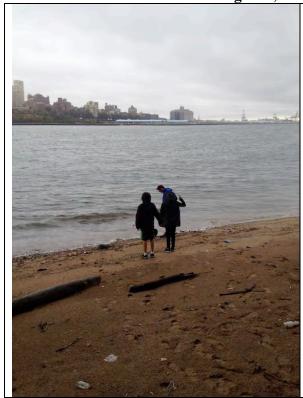

Location: Beach under the Brooklyn Bridge, 125 ft. North of Dover St., Manhattan side **Area:** Pier and path for recreational walking, jogging, bike riding and fishing. The surrounding land is sandy with water – beach like. Water best used for fishing & boating. Lots of rocks and sand. Beach is opened to the public but no swimming. Also near a parking lot.

**Approaching the site: Surrounding Land Use:** 

Urban/residential 20%; Forested 15%; Industrial/Commercial 10%; Beach 20%; other 35% Sampling Site: Sandy, Beach, covered in vegetation, banks

altered, bulkhead with timbers, RipRap. Piping entering river