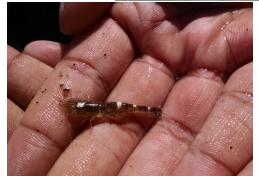

| strips)               |          |              |               |             |
|-----------------------|----------|--------------|---------------|-------------|
| Salinity – hydrometer | 11:50 AM | 22 ppt       |               |             |
| Phosphate test strips | 11:45 AM | 0%           |               |             |
| Nitrate test Strips   | 10:47 AM | 0%           |               |             |
| Turbidity             | 10:56 AM | 12.93 cm     |               |             |
| Tides                 | 11:42 AM | Ebbing       |               |             |
| Current               | 11:55 AM | 16.7 ft.min  | 509 cm/60 sec | 8.48 cm/sec |
| Fish Catch -          | Number   | Species      | Length of     |             |
|                       | caught   |              | largest       |             |
|                       | 41       | Atlantic     |               |             |
|                       |          | Silverside   |               |             |
| <b>TOTAL CATCH 41</b> | DIV 1    |              |               |             |
| Macroinvertebrate     | 1        | Crangon      |               |             |
| Catch                 |          | Shrimp       |               |             |
|                       | 4        | Jelly fish   |               |             |
|                       | 4        | Snails       |               |             |
| TOTAL CATCH 9         | DIV 3    |              |               |             |
| Sediment Core         | Length   | Properties   | Common        | Abundant    |
|                       | 8 inch   | No H2S smell | Mud           | Sand        |
|                       |          | No oil       | Gravel        |             |
|                       |          | No oxidized  | Pebbles       |             |
|                       |          | top          | Wood          |             |