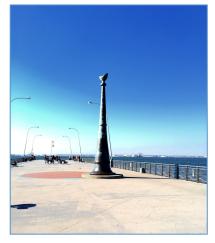

**Shoreline:** Rocky

**Depth:** could not see bottom **Plants in area:** No plants

Water: Calm

Sampling Times: 1:30 -3:15 PM

Location: Pier American Veterans' Memorial Pier, by highway, Park, 2 water treatment plants Area: Pier – bulkhead – mainly concrete & wood. Two parks – Owl's head and Shore Road Park Fishermen use the pier and bikers out enjoying the view

Surrounding Land Use: 70% urban/residential,

10% Industrial Commercial, 20% park

**Sampling Site:** Recreational pier – rocks near the edge, banks altered /riprap, all hard edged, steep wall dividing water from land, pipe entering water from treatment plant