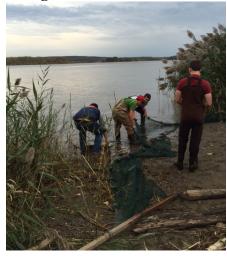

| Weather        | 2 days ago very cold |               |           |             |
|----------------|----------------------|---------------|-----------|-------------|
| recently       | yesterday snow       |               |           |             |
| Water          | 9:40 AM              | 11°C          | 51.8 °F   |             |
| Temperature    | 12:02 PM             | 12            | 53.6 °F   |             |
| Water calm     | Calm                 |               |           |             |
| Turbidity –    | Time not noted       | 43 cm         |           |             |
| sight tube     |                      |               |           |             |
| Chemical       |                      |               |           |             |
| DO-drop        | 10:45 AM             | 11°C          | 16 ppm    | Tested 6    |
| count kit      |                      |               |           | times with  |
|                |                      |               |           | this result |
| pH-            | 11:00 AM             | 7.5           |           | Avg 7.75    |
| indicator      |                      | 8             |           |             |
| solution       |                      |               |           |             |
| Salinity –     | 10:40 AM             | <1 on the bar | <28 ppm   | <51 ppm     |
| Quantabs       |                      |               | Chloride  | total       |
|                |                      |               |           | salinity    |
| Fish Catch     | Number Caught        | Species       | Length of | Macro       |
|                |                      |               | largest   | Species     |
| 100 ft. seine  | 111                  | Blueback      | 9 cm      | DIV 7       |
| net X 1/2      |                      | Herring       |           |             |
| inch mesh      |                      |               |           |             |
|                | 6                    | Darter        | 8 cm      | TOTAL       |
|                |                      |               |           | 154         |
| <i>Fish-</i> 6 | 12                   | Striped Bass  | 13 cm     |             |
| seines total   |                      |               |           |             |
|                | 3                    | Banded Killi  | 8 cm      |             |
|                | 17                   | Spottail      | 13 cm     |             |
|                |                      | Shiner        |           |             |
|                | 4                    | Pumpkinseed   | 13 cm     |             |
|                | 1                    | Sunfish       | 9 cm      |             |
| Macro          |                      | Scud          |           | DIV 3       |
|                |                      | Caddisfly     |           |             |
|                |                      | Zebra         |           |             |
|                |                      | Mussels       |           |             |
| Tides          | 9:30 AM              | 70 cm         | Falling   |             |
|                | 11:30 AM             | 50 cm         | Falling   | 0.16        |
|                | 12:30 PM             | 25 cm         | Falling   | cm/min      |
|                |                      |               |           | 0.42        |
|                |                      |               |           | cm/min      |
| Currents       | 11:30 AM             | 11cm/sec      | 0.21 kts  | South/Ebb   |
| Traffic        | NR                   | 110111,500    | 0.21 1105 | South Eco   |