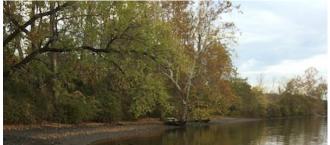

**Rocky shoreline** Location: Four Mile Point Preserve, Coxsackie, Greene County, NY Area: Forested park space with grassy area, used for hiking, picnics **Surrounding Land Use**: 100% small rural park preserve Sampling Site: Shore is rocky, lots of vegetation (forested) **River Bottom** : pebbles and rocks Plants in water: none Water Surface: calm **Note:** Sampling area is a protected cove back from the main stem of the river **Observations:** few water chestnut seeds, bricks, shale like rocks covered the area