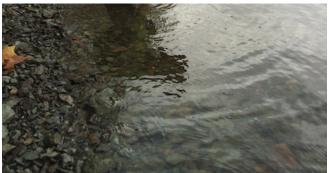

**Rocky shoreline** Location: Four Mile Point Preserve, Coxsackie, Greene County, NY Area: Forested park space with grassy area, used for hiking, picnics **Surrounding Land Use**: 100% small rural park preserve Sampling Site: Shore is rocky, lots of vegetation (forested) **River Bottom** : pebbles and rocks Plants in water: none Water Surface: calm **Note:** Sampling area is a protected cove back from the main stem of the river **Observations:** few water chestnut seeds, bricks, shale like rocks covered the area