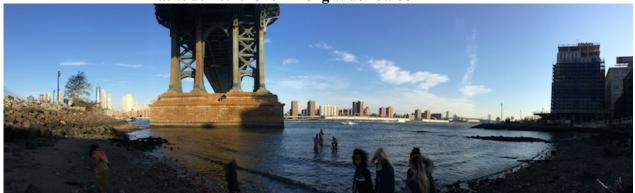

## A Day in the Life of the Hudson River 10/20/15 Data RIVER MILE East River 1 East – Dumbo Under Manhattan Bridge Janet Villas, Brooklyn Friends School, 17 eight graders, and 3 adults Isa Del Bello and staff from the Brooklyn Bridge Conservancy

**Latitude 40.704546 – Longitude 73.988771** 

Location: East River, south of the Manhattan Bridge @ the new Brooklyn Bridge Park,

**Dumbo Section** 

**Area:** Urban residential, Park

Surrounding Land Use: pier, grassy

Sampling Site: Sandy beach and riprap, rocky

Plants in area: no plants noted in water

Water depth:

River Bottom: Sandy

| ITEM              | TIME                 | 10/16/14 Data    | TIME | 10/20/14 Data |
|-------------------|----------------------|------------------|------|---------------|
| Physical Physical |                      |                  |      |               |
| Air Temperature   | 8:45 AM              | 13.2 °C<br>56 °F |      |               |
| Wind Speed        |                      |                  |      |               |
| Cloud Cover       | Partly Cloudy 26-50% |                  |      |               |