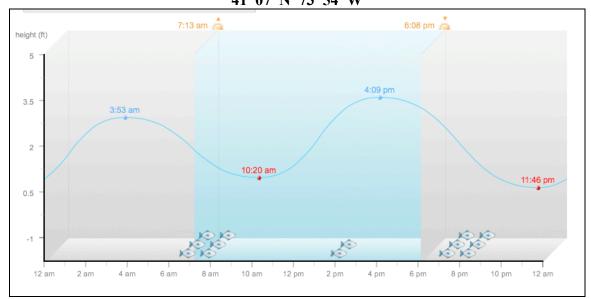

ek Middle School, – 8<sup>th</sup> grade – 24 students 41°07"N 73°54"W

Tide at Nyack NY on 10/20/15 – LT at 10:20 AM

Location: Nyack Beach, Upper Nyack, Rockland County NY

**Area:** Park/Boat launch, near Hook Mountain Sandy Beach by the large sitting stairs, Mainly a parking lot surrounded by mountains and a hiking trail along the river. **Surrounding Land Use**: 70% forested, 5% urban/residential, 20% beach – used for

| Turbidity –    | NR       |        |               |               |
|----------------|----------|--------|---------------|---------------|
| Long site tube |          |        |               |               |
| Chemical       |          |        |               |               |
| DO             | 9:55 AM  | 8 ppm  | 13.5 C        | 70 % saturate |
| Drop count     | 10:37 AM | 10 ppm | 13.5 C        | 90%           |
| рН             | AM       | 7.5    |               |               |
| Salinity –     | NR       |        |               |               |
| Fish Catch     | NR       |        |               |               |
| Tides          | 9:36 AM  | 30 cm  | Unchanged     | Slack tide    |
|                | 10:10 AM | 30 cm  |               |               |
| Currents       | 9:41 AM  |        | Still current |               |