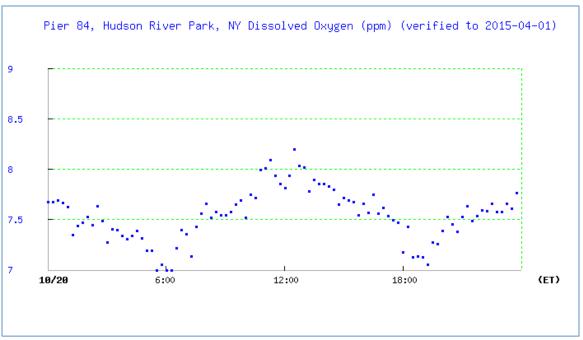

riped Bass    | 6        | 23 cm    |
| circle hook &    |                    | Silverside      | 1        | 5 cm     |
| clam bait        |                    | Blue Crab       | 1        | 5 cm     |
| Tides - water    | Time               | Distance to     | Rate of  | Flood or |
| depth            |                    | water           | change   | Ebb      |
| weptit           |                    | water           | citarise | Lov      |
|                  | 10:15AM            | 183cm           | chunge   | Flooding |
| - порт           | 10:15AM<br>11:15AM |                 | change   |          |
| ucpm             |                    | 183cm           | change   |          |
| Currents         | 11:15AM            | 183cm<br>213 cm | Cm/sec   |          |



Salinity at Pier 84



DO at Pier 84