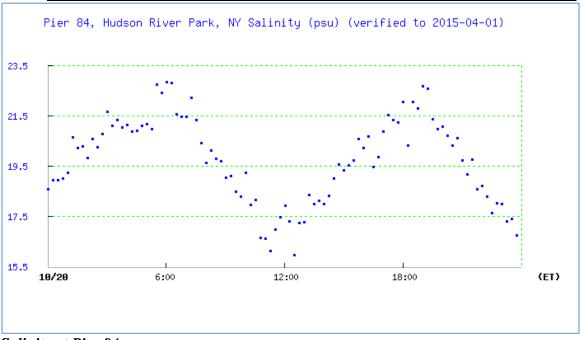

| Striped Bass    | 6        | 23 cm    |
| circle hook &    |                    | Silverside      | 1        | 5 cm     |
| clam bait        |                    | Blue Crab       | 1        | 5 cm     |
| Tides - water    | Time               | Distance to     | Rate of  | Flood or |
| depth            |                    | water           | change   | Ebb      |
| weptit           |                    | water           | citarise | Lov      |
|                  | 10:15AM            | 183cm           | chunge   | Flooding |
| - порт           | 10:15AM<br>11:15AM |                 | change   |          |
| ucpm             |                    | 183cm           | change   |          |
| Currents         | 11:15AM            | 183cm<br>213 cm | Cm/sec   |          |



Salinity at Pier 84



DO at Pier 84