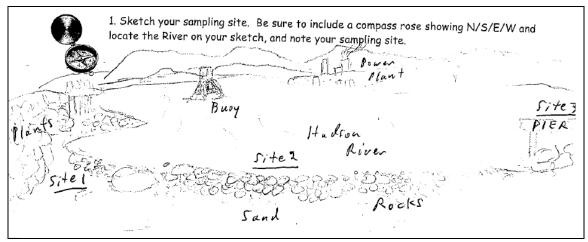

Latitude N 41°14958 - Longitude W 73°936474

Sampling Map: Site 1 (Physical Data); Site 2 (Biological Data); Site 3 (Chemical Data)

**Location:** Steamboat Dock Park beach, City of Verplanck in Westchester County

Area: located in a small cove between a point and a bulkhead – Pier, Grassy, Parking Lot

Surrounding Land Use: Boating, Picnics, Swimming, Fishing, Jogging

Sampling Site: beach, covered in vegetation, riprap, banks altered, dock, bottom rocky,

bulkhead, pipe south of the sampling site 10-15 m.

Shoreline: Sandy, muddy, rocky

**Plants in area:** Valissneria found on the shore, water chestnut seed pods

**Other:** No plants in water but plants in the area noted above