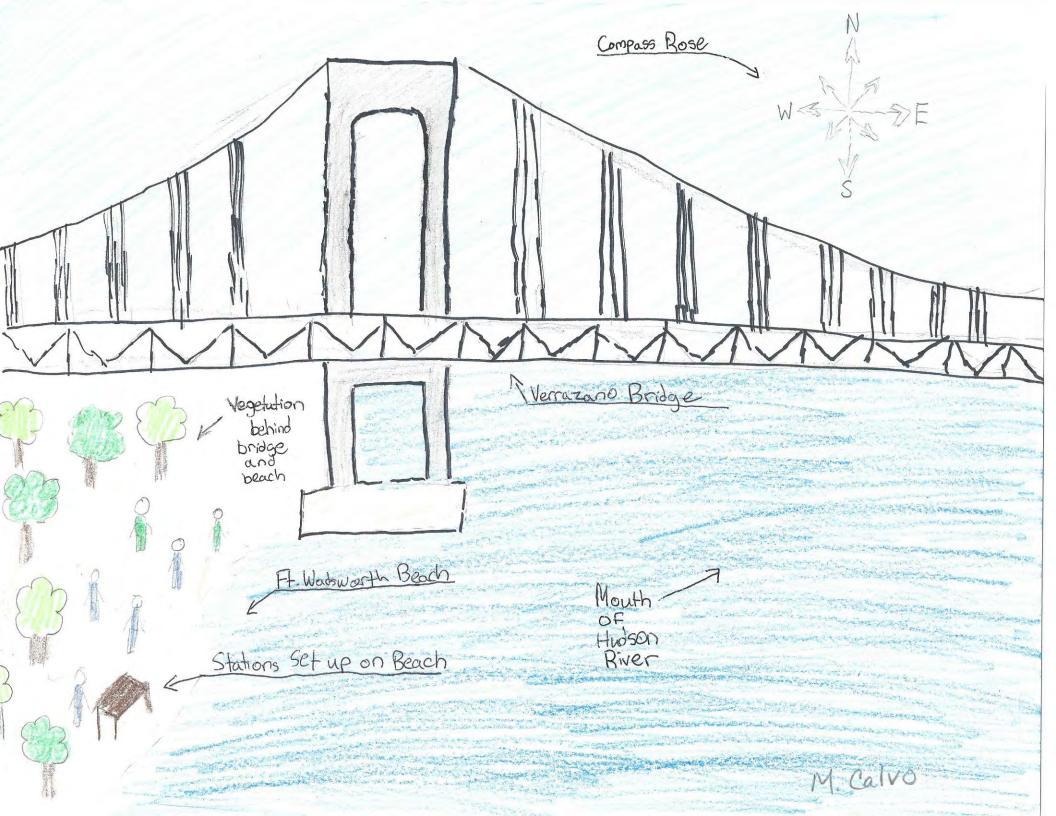

Payin Fhe Life of the Hudsor October 2017 Cloudy Skies Verranzo Bridge Fort Wadsworth Vegetation Reach M. Ramos

Key ) Verrazario - Narrows Bridge D Coney Island

) regetation (trees, bushes, ect.) DAtlantic Ocean

) stations

) rocky sand

3) orange :loud: compass