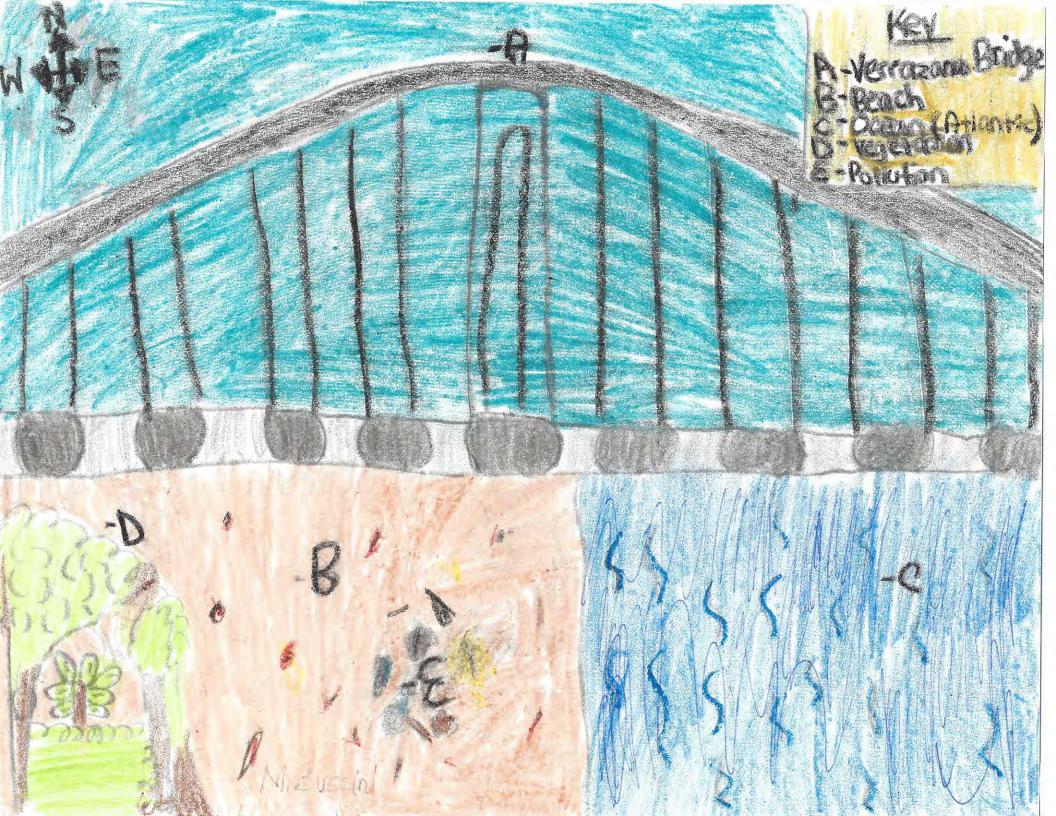

Payin Fhe Life of the Hudsor October 2017 Cloudy Skies Verranzo Bridge Fort Wadsworth Vegetation Reach M. Ramos

Key ) Verrazario - Narrows Bridge D Coney Island

) regetation (trees, bushes, ect.) DAtlantic Ocean

) stations

) rocky sand

3) orange :loud: compass