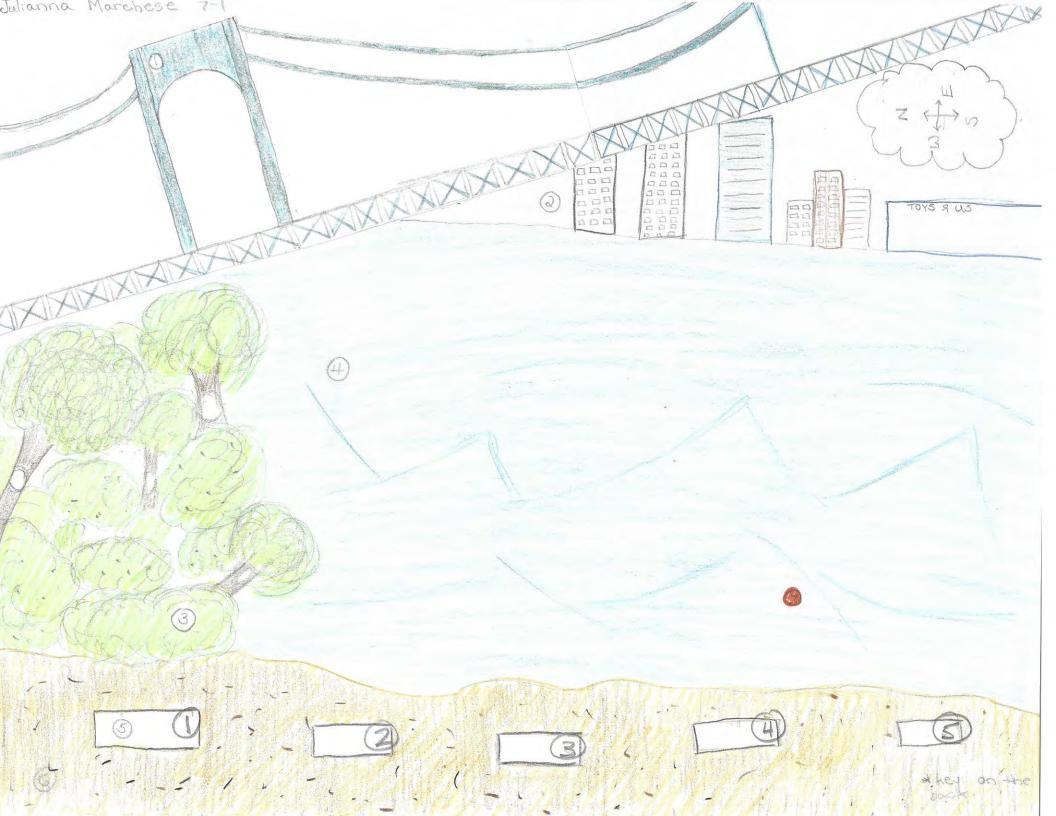

**Sampling Site:** Beach area with bulkhead, Shoreline is 50 % beach, 50% forested, Fort on site

Surrounding Area: Beach with riprap, concrete broken in area, pier nearby, behind beach covered with vegetation

Water Depth: 2-4 ft. River Bottom: sandy Plants in area: No plants

| ITEM               | Time                                                    | Readings     |            |             |  |
|--------------------|---------------------------------------------------------|--------------|------------|-------------|--|
| Physical           |                                                         |              |            |             |  |
| Air Temperature    | 10:30 AM                                                | 16.7°C       | 62°F       |             |  |
|                    | 10:56 AM                                                | 16.7         | 62         |             |  |
|                    | 11:19 AM                                                | 17.2         | 63         |             |  |
|                    | 11:42 AM                                                | 17.2         | 63         |             |  |
|                    | 11:56 AM                                                | 20           | 68         |             |  |
| Wind Speed         | Throughout                                              | t Beaufort   | Anemometer | Wind speed  |  |
|                    | AM - NE                                                 | 3 - 4        | 12.76 mph  | range 10.4- |  |
|                    |                                                         |              |            | 16.0 mph    |  |
| Cloud Cover        | Overcast                                                | Remained     |            |             |  |
|                    | >100 %                                                  | overcast all |            |             |  |
|                    |                                                         | day          |            |             |  |
| Weather today      | No rain                                                 | Rained       | Water      | Choppy      |  |
|                    |                                                         | overnight    | surface    |             |  |
|                    |                                                         | 0.05 inches  |            |             |  |
| Weather recently   | Monday (10/9) 0.26 inches rain and 72 F                 |              |            |             |  |
|                    | Tuesday (10/10) 83 F                                    |              |            |             |  |
|                    | Wednesday (10/11) 0.5 inches of rain overnight and 76 F |              |            |             |  |
| Water              | 10:50 AM                                                |              | 64°F       |             |  |
| Temperature        | 11:04 AM                                                | 18.3         | 65°F       |             |  |
|                    | 11:30 AM                                                | 18.3         | 65°F       |             |  |
|                    | 11:41 AM                                                | 18.3         | 65°F       |             |  |
| Turbidity          | 11:23 AM                                                | 27 cm        | 26.13 cm   |             |  |
| Turbidity tube     |                                                         | 27.2         | avg        |             |  |
|                    |                                                         | 24.2         |            |             |  |
| Chemical           | Time                                                    | ррт          | Тетр       | % Sat       |  |
| DO – chemmets      | 10:50-                                                  | 7 ppm        | 18° C      | 70%         |  |
|                    | 11:41 AM                                                |              |            |             |  |
|                    | 10.50                                                   |              |            |             |  |
| pH                 | 10:50-                                                  | 8.2 X 3      | 8.2        |             |  |
| indicator solution | 11:41 AM                                                |              |            |             |  |
| Salinity -         | 10:50-                                                  | 26 ppt       | 27 ppt     |             |  |
| hydrometer         | 11:41 AM                                                | 27           |            |             |  |
|                    | 11.04.435                                               | 28           |            |             |  |
| Nitrates           | 11:04 AM                                                | 0 ppm X 3    | 0 ppm      |             |  |
| Nitrites           | 11:04 AM                                                | 0 ppm X 3    | 0 ppm      |             |  |
| Ammonia            | 11:04 AM                                                | 0.5 ppm X 3  | 0 ppm      |             |  |
| Phosphates         | 11:04 -                                                 | 50 ppb X 3   | 50 ppb     |             |  |
| -                  | 11:41 AM                                                |              |            |             |  |

Payin Fhe Life of the Hudsor October 2017 Cloudy Skies Verranzo Bridge Fort Wadsworth Vegetation Reach M. Ramos

Key ) Verrazario - Narrows Bridge D Coney Island

) regetation (trees, bushes, ect.) DAtlantic Ocean

) stations

) rocky sand

3) orange :loud: compass