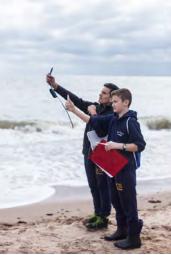

Mary Lee, St. Clare's School, 70 Seventh graders and 10 adults N 40. 599564 W-74.053616

Photos Courtesy of Michelle Mustari Photography

Location: Seabee Fishing Beach, Fort Wadsworth, just south of the Verrazano Bridge, Staten Island

**Sampling Site:** Beach area with bulkhead, Shoreline is 50 % beach, 50% forested, Fort on site

Surrounding Area: Beach with riprap, concrete broken in area, pier nearby, behind beach covered with vegetation