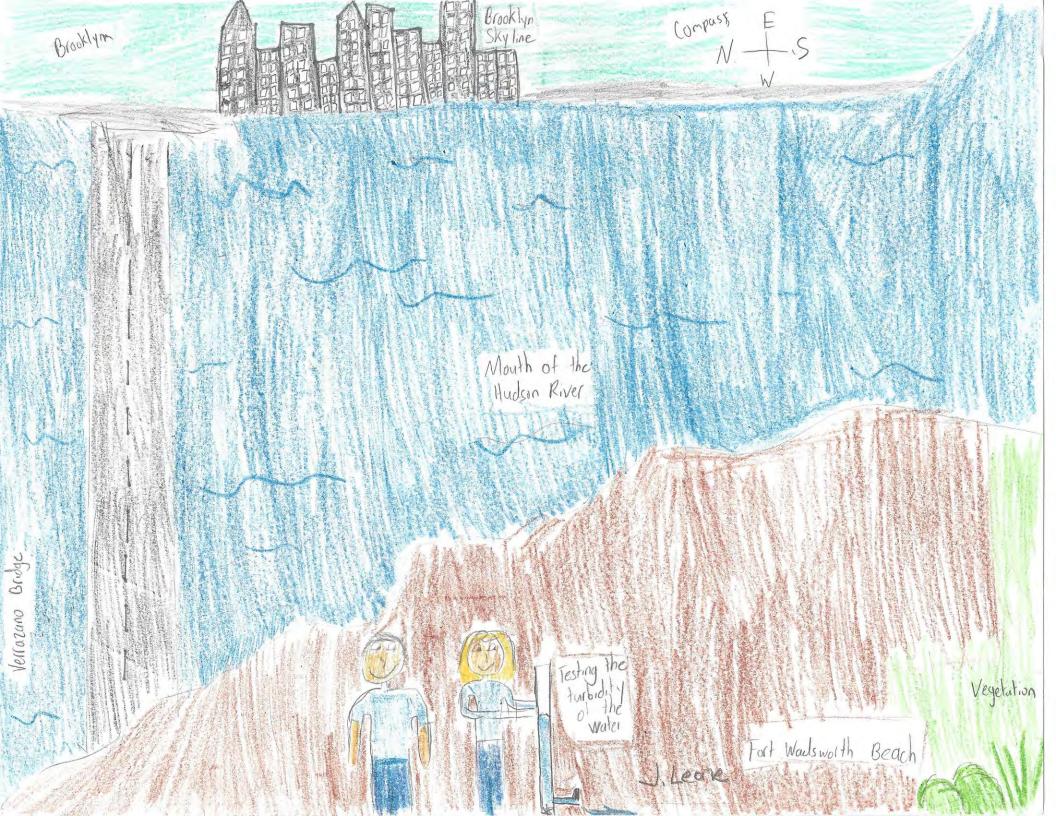

## Day in the Life of the Hudson River 11/12/17 Data (Salt Front ~ RM 65) RIVER MILE -7

Fort Wadsworth Park, Gateway National Recreation Area, Staten Island Kathy Garofalo, National Parks Service Also helped by DEP, Coast Guard, Fire Dept, SCA

Mary Lee, St. Clare's School, 70 Seventh graders and 10 adults N 40. 599564 W-74.053616

Photos Courtesy of Michelle Mustari Photography

Location: Seabee Fishing Beach, Fort Wadsworth, just south of the Verrazano Bridge, Staten Island

**Sampling Site:** Beach area with bulkhead, Shoreline is 50 % beach, 50% forested, Fort on site

Surrounding Area: Beach with riprap, concrete broken in area, pier nearby, behind beach covered with vegetation

Water Depth: 2-4 ft. River Bottom: sandy Plants in area: No plants

| ITEM               | Time                                                    | Readings     |            |             |  |
|--------------------|---------------------------------------------------------|--------------|------------|-------------|--|
| Physical           |                                                         |              |            |             |  |
| Air Temperature    | 10:30 AM                                                | 16.7°C       | 62°F       |             |  |
|                    | 10:56 AM                                                | 16.7         | 62         |             |  |
|                    | 11:19 AM                                                | 17.2         | 63         |             |  |
|                    | 11:42 AM                                                | 17.2         | 63         |             |  |
|                    | 11:56 AM                                                | 20           | 68         |             |  |
| Wind Speed         | Throughout                                              | t Beaufort   | Anemometer | Wind speed  |  |
|                    | AM - NE                                                 | 3 - 4        | 12.76 mph  | range 10.4- |  |
|                    |                                                         |              |            | 16.0 mph    |  |
| Cloud Cover        | Overcast                                                | Remained     |            |             |  |
|                    | >100 %                                                  | overcast all |            |             |  |
|                    |                                                         | day          |            |             |  |
| Weather today      | No rain                                                 | Rained       | Water      | Choppy      |  |
|                    |                                                         | overnight    | surface    |             |  |
|                    |                                                         | 0.05 inches  |            |             |  |
| Weather recently   | Monday (10/9) 0.26 inches rain and 72 F                 |              |            |             |  |
|                    | Tuesday (10/10) 83 F                                    |              |            |             |  |
|                    | Wednesday (10/11) 0.5 inches of rain overnight and 76 F |              |            |             |  |
| Water              | 10:50 AM                                                |              | 64°F       |             |  |
| Temperature        | 11:04 AM                                                | 18.3         | 65°F       |             |  |
|                    | 11:30 AM                                                | 18.3         | 65°F       |             |  |
|                    | 11:41 AM                                                | 18.3         | 65°F       |             |  |
| Turbidity          | 11:23 AM                                                | 27 cm        | 26.13 cm   |             |  |
| Turbidity tube     |                                                         | 27.2         | avg        |             |  |
|                    |                                                         | 24.2         |            |             |  |
| Chemical           | Time                                                    | ррт          | Тетр       | % Sat       |  |
| DO – chemmets      | 10:50-                                                  | 7 ppm        | 18° C      | 70%         |  |
|                    | 11:41 AM                                                |              |            |             |  |
|                    | 10.50                                                   |              |            |             |  |
| pH                 | 10:50-                                                  | 8.2 X 3      | 8.2        |             |  |
| indicator solution | 11:41 AM                                                |              |            |             |  |
| Salinity -         | 10:50-                                                  | 26 ppt       | 27 ppt     |             |  |
| hydrometer         | 11:41 AM                                                | 27           |            |             |  |
|                    | 11.04.435                                               | 28           |            |             |  |
| Nitrates           | 11:04 AM                                                | 0 ppm X 3    | 0 ppm      |             |  |
| Nitrites           | 11:04 AM                                                | 0 ppm X 3    | 0 ppm      |             |  |
| Ammonia            | 11:04 AM                                                | 0.5 ppm X 3  | 0 ppm      |             |  |
| Phosphates         | 11:04 -                                                 | 50 ppb X 3   | 50 ppb     |             |  |
| -                  | 11:41 AM                                                |              |            |             |  |