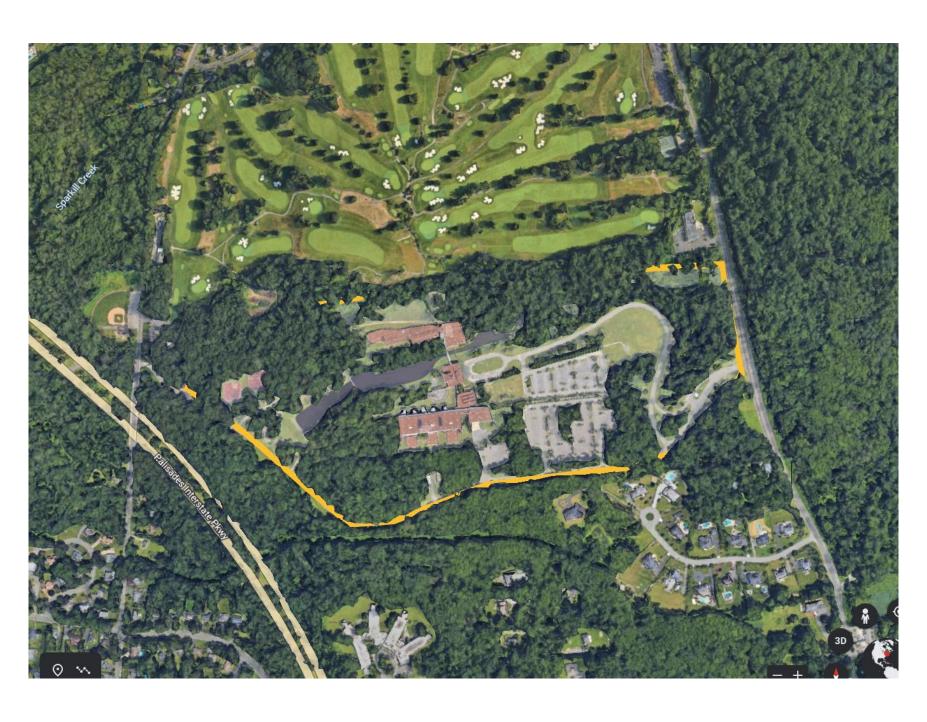

## **LOCATION**

The HNA Palisades Premier Conference Center is located off Route 9W in Palisades, NY. On the opposite side of 9W is Tallman State Park. The Training Center lies just south of the Rockland Country Club. Route 340 and the Palisades Parkway are directly west of the property. To the south of the Training Center are residential neighborhoods.

### **HISTORY**

In 2016 HNA Training Center NY LLC bought the 106 acres Palisades hotel and conference center for \$60 million from IBM. The Palisades hotel and conference center was built in 1989 by IBM and was utilized for 3 decades. Prior to its construction the property was rural land dating back to 1860's when it was part of a family estate. The broader hamlet of Palisades has a rich history of farmers and quarriers living within it. Palisades has ties to important historic events during the Revolutionary War.