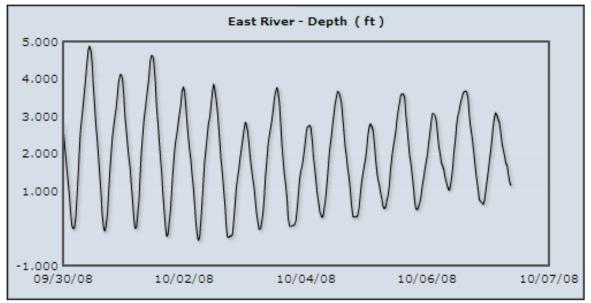

| 67     | 49     | 4      |
| BP (inHg)          | 55      | 30.4    | 30.4   | 30.4   | 0.0    |
| DailyRain (in)     | 55      | 0.00    | 0.00   | 0.00   | 0.00   |
| Temp (F)           | 55      | 65.69   | 66.33  | 64.95  | 0.41   |
| TDS (g/L)          | 55      | 23.916  | 24.340 | 23.710 | 0.174  |
| Sal (PPT)          | 55      | 23.34   | 23.79  | 23.12  | 0.19   |
| Depth (ft)         | 55      | 2.213   | 3.094  | 1.431  | 0.605  |
| Turb+ (NTU+)       | 55      | -2.47   | 3.20   | -3.10  | 0.85   |
| Chlorophyll (ug/L) | 55      | 0.8     | 1.7    | -0.3   | 0.4    |
| ODO (mg/L)         | 55      | 4.64    | 5.59   | 3.74   | 0.53   |
| Bat (V)            | 55      | 14.4    | 15.8   | 14.1   | 0.4    |

### CHARTS SHOWING TRENDS FOR PARAMETERS OVER LAST WEEK -