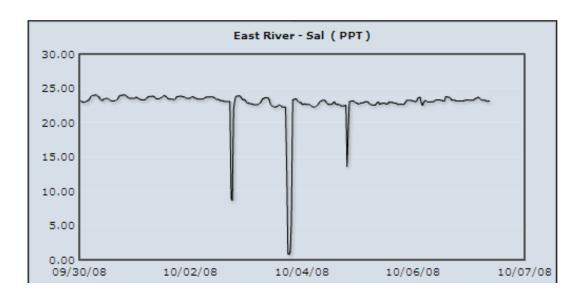

59      | 67     | 49     | 4      |
| BP (inHg)          | 55      | 30.4    | 30.4   | 30.4   | 0.0    |
| DailyRain (in)     | 55      | 0.00    | 0.00   | 0.00   | 0.00   |
| Temp (F)           | 55      | 65.69   | 66.33  | 64.95  | 0.41   |
| TDS (g/L)          | 55      | 23.916  | 24.340 | 23.710 | 0.174  |
| Sal (PPT)          | 55      | 23.34   | 23.79  | 23.12  | 0.19   |
| Depth (ft)         | 55      | 2.213   | 3.094  | 1.431  | 0.605  |
| Turb+ (NTU+)       | 55      | -2.47   | 3.20   | -3.10  | 0.85   |
| Chlorophyll (ug/L) | 55      | 0.8     | 1.7    | -0.3   | 0.4    |
| ODO (mg/L)         | 55      | 4.64    | 5.59   | 3.74   | 0.53   |
| Bat (V)            | 55      | 14.4    | 15.8   | 14.1   | 0.4    |

### CHARTS SHOWING TRENDS FOR PARAMETERS OVER LAST WEEK -