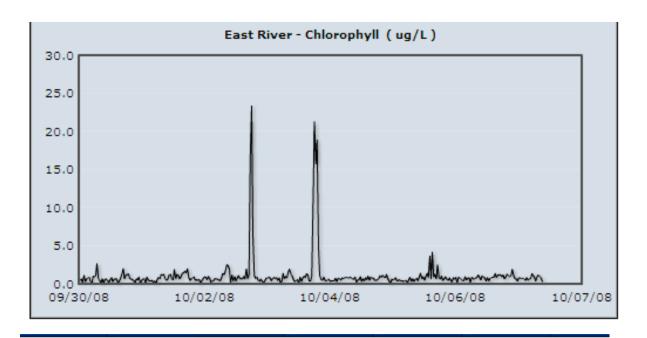

| 67     | 49     | 4      |
| BP (inHg)          | 55      | 30.4    | 30.4   | 30.4   | 0.0    |
| DailyRain (in)     | 55      | 0.00    | 0.00   | 0.00   | 0.00   |
| Temp (F)           | 55      | 65.69   | 66.33  | 64.95  | 0.41   |
| TDS (g/L)          | 55      | 23.916  | 24.340 | 23.710 | 0.174  |
| Sal (PPT)          | 55      | 23.34   | 23.79  | 23.12  | 0.19   |
| Depth (ft)         | 55      | 2.213   | 3.094  | 1.431  | 0.605  |
| Turb+ (NTU+)       | 55      | -2.47   | 3.20   | -3.10  | 0.85   |
| Chlorophyll (ug/L) | 55      | 0.8     | 1.7    | -0.3   | 0.4    |
| ODO (mg/L)         | 55      | 4.64    | 5.59   | 3.74   | 0.53   |
| Bat (V)            | 55      | 14.4    | 15.8   | 14.1   | 0.4    |

### CHARTS SHOWING TRENDS FOR PARAMETERS OVER LAST WEEK -