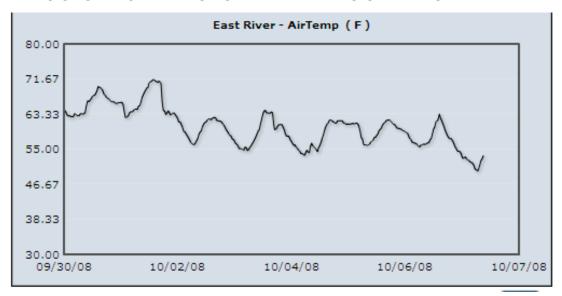

| 59      | 67     | 49     | 4      |
| BP (inHg)          | 55      | 30.4    | 30.4   | 30.4   | 0.0    |
| DailyRain (in)     | 55      | 0.00    | 0.00   | 0.00   | 0.00   |
| Temp (F)           | 55      | 65.69   | 66.33  | 64.95  | 0.41   |
| TDS (g/L)          | 55      | 23.916  | 24.340 | 23.710 | 0.174  |
| Sal (PPT)          | 55      | 23.34   | 23.79  | 23.12  | 0.19   |
| Depth (ft)         | 55      | 2.213   | 3.094  | 1.431  | 0.605  |
| Turb+ (NTU+)       | 55      | -2.47   | 3.20   | -3.10  | 0.85   |
| Chlorophyll (ug/L) | 55      | 0.8     | 1.7    | -0.3   | 0.4    |
| ODO (mg/L)         | 55      | 4.64    | 5.59   | 3.74   | 0.53   |
| Bat (V)            | 55      | 14.4    | 15.8   | 14.1   | 0.4    |

### CHARTS SHOWING TRENDS FOR PARAMETERS OVER LAST WEEK -