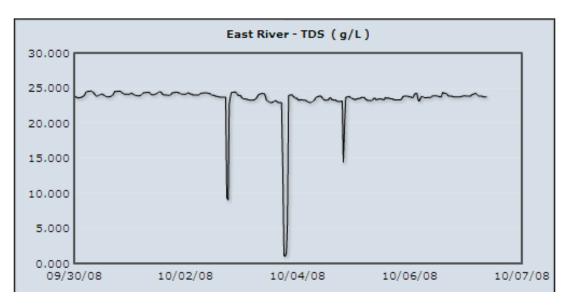

9      | 67     | 49     | 4      |
| BP (inHg)          | 55      | 30.4    | 30.4   | 30.4   | 0.0    |
| DailyRain (in)     | 55      | 0.00    | 0.00   | 0.00   | 0.00   |
| Temp (F)           | 55      | 65.69   | 66.33  | 64.95  | 0.41   |
| TDS (g/L)          | 55      | 23.916  | 24.340 | 23.710 | 0.174  |
| Sal (PPT)          | 55      | 23.34   | 23.79  | 23.12  | 0.19   |
| Depth (ft)         | 55      | 2.213   | 3.094  | 1.431  | 0.605  |
| Turb+ (NTU+)       | 55      | -2.47   | 3.20   | -3.10  | 0.85   |
| Chlorophyll (ug/L) | 55      | 0.8     | 1.7    | -0.3   | 0.4    |
| ODO (mg/L)         | 55      | 4.64    | 5.59   | 3.74   | 0.53   |
| Bat (V)            | 55      | 14.4    | 15.8   | 14.1   | 0.4    |

### CHARTS SHOWING TRENDS FOR PARAMETERS OVER LAST WEEK -