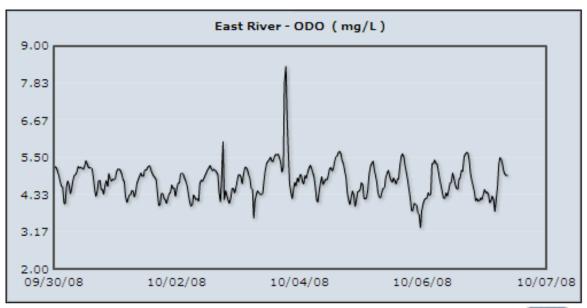

| 67     | 49     | 4      |
| BP (inHg)          | 55      | 30.4    | 30.4   | 30.4   | 0.0    |
| DailyRain (in)     | 55      | 0.00    | 0.00   | 0.00   | 0.00   |
| Temp (F)           | 55      | 65.69   | 66.33  | 64.95  | 0.41   |
| TDS (g/L)          | 55      | 23.916  | 24.340 | 23.710 | 0.174  |
| Sal (PPT)          | 55      | 23.34   | 23.79  | 23.12  | 0.19   |
| Depth (ft)         | 55      | 2.213   | 3.094  | 1.431  | 0.605  |
| Turb+ (NTU+)       | 55      | -2.47   | 3.20   | -3.10  | 0.85   |
| Chlorophyll (ug/L) | 55      | 0.8     | 1.7    | -0.3   | 0.4    |
| ODO (mg/L)         | 55      | 4.64    | 5.59   | 3.74   | 0.53   |
| Bat (V)            | 55      | 14.4    | 15.8   | 14.1   | 0.4    |

### CHARTS SHOWING TRENDS FOR PARAMETERS OVER LAST WEEK -