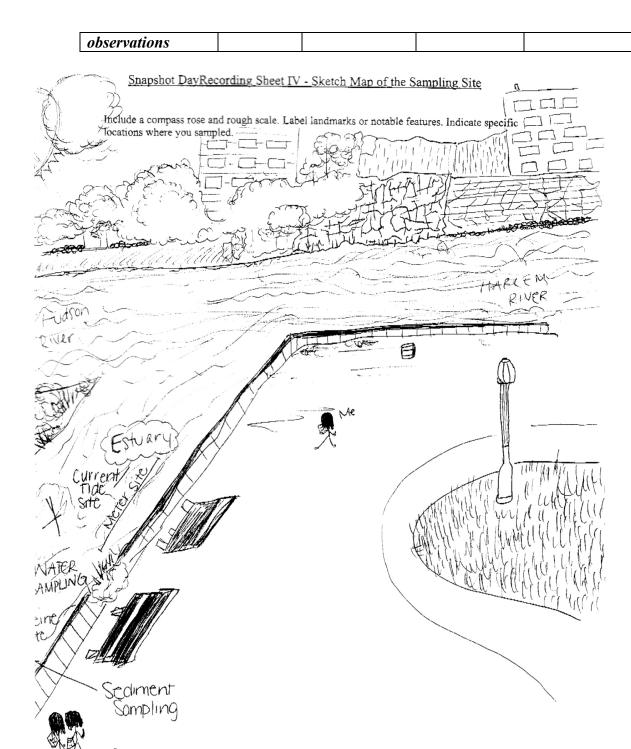

**Location:** In the cove of Inwood Hill Park

**Area:** Forested

**Surrounding Land Use:** Forested 85%; urban residential 5%; Industrial/commercial 2%; 8% estuary: pipes that exit sewage, drainage, main pipes. Forested and used by people

for picnics, jogging, sitting on park benches.

**Sampling Site:** large riprap on shoreline, drainage pipes in area, vegetation

**Plants in area:** Phragmites australis 10%, Spartina Alterniflora 10%, most of plants

unidentified

Water depth: 15-100 cm where seining

**River Bottom** – mostly mud with large rocks, some vegetation

| ITEM              | Time                                             | Reading 1 | Reading 2 | Comments     |  |
|-------------------|--------------------------------------------------|-----------|-----------|--------------|--|
| Physical          |                                                  |           |           |              |  |
| Air Temperature   | 9:30 AM                                          | 57 °F     | 1:00 PM   | 67 °F        |  |
| Wind Speed        | 2.5 Knots                                        | NW        |           |              |  |
| Cloud Cover       | clear                                            |           |           |              |  |
| Weather today     | Temperature warmed during day, wind calmed       |           |           |              |  |
| Weather recently  | Sunday light rain, cloudy; Monday sunny but cool |           |           |              |  |
| Water             | 11:16 AM                                         | 17.8 °C   |           | 17.9°C       |  |
| Temperature       |                                                  | 18.2 °C   |           |              |  |
|                   |                                                  | 17.6 °C   |           |              |  |
| Water surface:    | calm                                             |           |           |              |  |
|                   |                                                  |           |           |              |  |
| Turbidity         | 11:30AM                                          | 57.2 cm   |           | Average 79.1 |  |
| (long Site tube)_ |                                                  | 75.0 cm   |           | cm           |  |