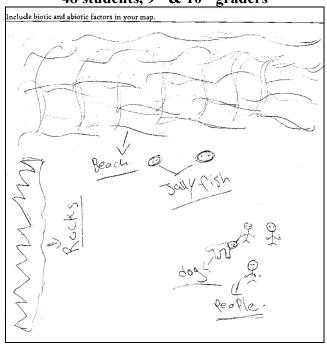

**Area:** Beach mainly

Surrounding Land Use: 80% beach; 5% commercial; 10% residential; 5 % forested

Sampling Site: Beach,

Depth:

Plants in area: No plants in the water

| ITEM                 | Time                                                       | Reading 1             | Reading 2                      | Comments    |  |
|----------------------|------------------------------------------------------------|-----------------------|--------------------------------|-------------|--|
| Physical             |                                                            |                       |                                |             |  |
| Air Temperature      | 12:04 PM                                                   | 21°C                  |                                |             |  |
|                      |                                                            | 70°F                  |                                |             |  |
|                      | 1:04 PM                                                    | 20°C                  |                                |             |  |
|                      |                                                            | 68°F                  |                                |             |  |
| Wind Speed           |                                                            |                       |                                |             |  |
| Cloud Cover          | Partly cloud                                               | ly                    |                                |             |  |
| Weather today        | No rain                                                    |                       | Mild and warm, but a cool wind |             |  |
| Water Condition      | Calm at noon but choppy by 1PM                             |                       |                                |             |  |
| Water<br>Temperature |                                                            |                       |                                |             |  |
| Turbidity            |                                                            |                       |                                |             |  |
| secchi               |                                                            |                       |                                |             |  |
| Chlorphyll           | 12:32 PM                                                   | 0.1                   |                                |             |  |
| Chemical             |                                                            |                       |                                |             |  |
| DO (drop count kit)  | 12:58 PM                                                   | 7 mg/L                |                                | 8.33 mg/L   |  |
|                      |                                                            | 8                     |                                |             |  |
|                      |                                                            | 10                    |                                |             |  |
| pH meter             | 12:23 PM                                                   | 11                    |                                | 9.8 average |  |
|                      |                                                            | 9                     |                                |             |  |
|                      |                                                            | 9                     |                                |             |  |
| Salinity             |                                                            |                       |                                |             |  |
| Fish Catch           | Total                                                      | Fish                  |                                | 2 seines    |  |
|                      | ~80                                                        | Atlantic              |                                |             |  |
|                      |                                                            | Silverside            |                                | 02 T + 1    |  |
|                      | 2                                                          | Northern              |                                | ~82 Total   |  |
|                      | 20                                                         | Kingfish Moon Jellies |                                |             |  |
| T: 1                 | ~20                                                        | Moon Jeines           |                                |             |  |
| Tides Currents       |                                                            |                       |                                |             |  |
| Currents             |                                                            |                       |                                |             |  |
| Core –               | Length                                                     | Abundant              | Common                         | Rare        |  |
| 2:45 PM              | 4 inches                                                   | Mud                   |                                | Shells      |  |
|                      | No                                                         | H2S smell             |                                |             |  |
|                      | oxidized                                                   |                       |                                |             |  |
|                      | top                                                        |                       |                                |             |  |
| Other                | a common loon fishing just offshore, two northern harriers |                       |                                |             |  |
|                      | migrating above the beach,                                 |                       |                                |             |  |
|                      | Saw jelly fish, dog and people. Saw people walking by      |                       |                                |             |  |
|                      | the sane, saw fish and birds flying.                       |                       |                                |             |  |