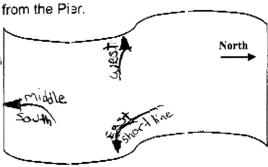

## Observations

Is the water that is flowing in the middle of the river flowing in the same direction as the water flowing along the banks (sides)? Use arrows to label the observed river flow

**Location: The Intrepid next to Pier 84** 