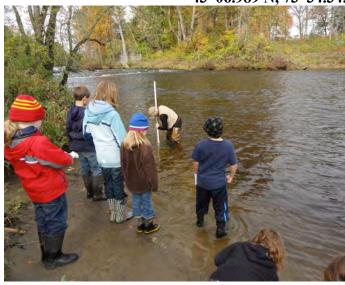

## Snapshot Day 10/18/11 Data (Salt Front RM 35.7) RIVER MILE 200

Hudson Crossing Park, Lock 5, Schuylerville, Hudson River Nancy Robertson, Cornell Cooperative Extension Homeschool Group, 9 students 7-11 yrs.

Sampling Site: Large trees, old factory walls, banks altered, covered in vegetation

Plants in area: Oak trees, sumac Water Bottom: rocky bottom, sandy

Water depth: 2 meters

| ITEM              | Time                                                          | Reading 1   | Reading 2    | Comments      |  |  |
|-------------------|---------------------------------------------------------------|-------------|--------------|---------------|--|--|
|                   |                                                               |             |              |               |  |  |
| Physical          |                                                               |             |              |               |  |  |
| Air Temperature   | 10:07 AM                                                      | 12 °C       | 12:05 PM     | 17 °C         |  |  |
|                   |                                                               | 52 °F       |              | 62 °F         |  |  |
| Wind Speed        |                                                               | Beaufort #1 | Kts. 1-3     |               |  |  |
| Cloud Cover       | Partly cloudy no rain                                         |             |              |               |  |  |
| Weather yesterday | Last 3 days windy, small amount of precip Sat & Sun. highs in |             |              |               |  |  |
|                   | the high 50s and low in the high 40s                          |             |              |               |  |  |
| Water Temperature | 11:20 AM                                                      | 12°C        | Repeated 3   | Warmed by the |  |  |
|                   |                                                               | 50 °F       | times with   | morning sun,  |  |  |
|                   |                                                               |             | same results | bedrock       |  |  |
|                   |                                                               |             |              | bottom        |  |  |
| Water surface     | Water calm                                                    |             |              |               |  |  |