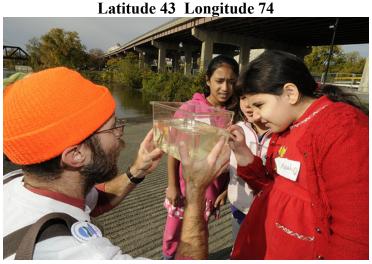

## Day in the Life of the Hudson River 1010/13 Data (Salt Front RM 69.3) RIVER MILE 145

Karen Strong, Sean Madden NYDEC HREP, Corning Preserve, Albany Boat Basin, Albany (and DEC Commissioner Martens) Natalie Aiello, Montessori Magnet School, 4th grade, 42 students

**Location:** Floating dock at riverfront park

Area: A path along the beach with rising forested hills, trees along both sides, plants

along shore

Surrounding Land Use: 70% Industrail/commercial; 25% Urban/Residential, 5% Park