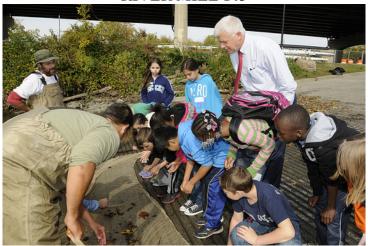

## Day in the Life of the Hudson River 1010/13 Data (Salt Front RM 69.3) RIVER MILE 145

Karen Strong, Sean Madden NYDEC HREP, Corning Preserve, Albany Boat Basin, Albany (and DEC Commissioner Martens) Natalie Aiello, Montessori Magnet School, 4th grade, 42 students

**Location:** Floating dock at riverfront park

Area: A path along the beach with rising forested hills, trees along both sides, plants

along shore

Surrounding Land Use: 70% Industrail/commercial; 25% Urban/Residential, 5% Park