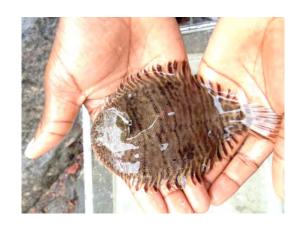

|                           |             | 6.0             |              |             |
|---------------------------|-------------|-----------------|--------------|-------------|
|                           | 1:35        | 6.5             |              | 7.5 average |
|                           |             | 8               |              |             |
|                           |             | 8               |              |             |
| Phosphate                 |             |                 |              |             |
| Nitrate                   |             |                 |              |             |
| Alkalinity                |             |                 |              |             |
| Salinity - <i>Quantab</i> | No time     | 1.9 on strip    |              |             |
| Refractometer             | No time     | 1               |              |             |
| J                         |             | 1               |              |             |
|                           |             | 1               |              |             |
|                           |             | 1               |              |             |
| Fish Catch                | Number      | Species         | Size         |             |
|                           | Caught      |                 |              |             |
|                           | 1           | Striped Bass    |              |             |
|                           | 1           | Banded          |              |             |
|                           |             | Killifish       |              |             |
|                           | 1           | Hog choker      | Palm sized ~ |             |
|                           |             |                 | 4 inch       |             |
|                           | 2           | At. Silversides | 4 inch       |             |
| Total Catch               | 5           | Diversity       | 4            |             |
| Macros                    | 3           | Sand crab       | 2 inch       |             |
| Tides                     | 10:37 AM    | 3 cm            |              |             |
|                           | 10:49 AM    | 5 cm            | Rising       |             |
|                           | 11:19 AM    | 10 cm           | Rising       |             |
|                           | 11:22 AM    | 12.5 cm         | Rising       |             |
|                           | 12:34 PM    | 15 cm           | Rising       |             |
|                           | 12:49 PM    | 17 cm           | Rising       |             |
|                           | 1:00 PM     | 16 cm           | Rising       |             |
|                           | 1:23 PM     | 27 cm           | Rising       |             |
|                           | 1:37 PM     | 31 cm           | Rising       |             |
|                           | 1:39 PM     | 38 cm           | Rising       |             |
|                           | 1:48 PM     | 42 cm           | Rising       |             |
| Currents                  | 11:15 AM    | 48 cm/30 secs   | ~1.5 cm/sec  |             |
|                           | 12:43 PM    | 51 cm/30 sec    | ~2 cm/sec    |             |
|                           | 12:48 PM    | 50 cm/30 sec    | ~ 2cm/Sec    |             |
|                           | 12:50 PM    | 39 cm/40 sec    | ~ 1cm/Sec    |             |
|                           | 1:01 PM     | 41 cm/30 sec    | ~1.3 cm/sec  |             |
| ?would have               | 1:25 PM     | 58 cm/30 sec    | ~ 2 cm/sec   | Ebb?        |
| expected flood            |             |                 |              |             |
| with rising tide?         | 1.00 73.5   | <b></b> (5.0    |              | 711.0       |
|                           | 1:32 PM     | 57 cm/30 sec    | ~ 2cm/sec    | Ebb?        |
|                           | 1:39 PM     | 110 cm/30 sec   | ~3.5 cm/sec  | Ebb?        |
| Core                      | Description | Abundant        | Common       | Rare        |
| 9:42 AM                   |             | Sand            | Brick        | Clay        |