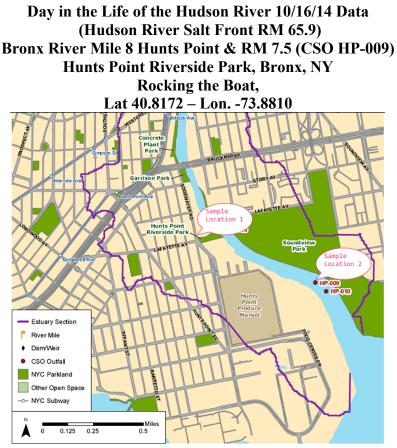

Location: Hunts Point, Riverside Park, Bronx River Area: Mostly used for boating and fishing Surrounding Land Use: 5% beach; 95% industrial/commercial Sampling Site: Beach, pier, shoreline riprap, covered with vegetation, debris in the area River Bottom: Sandy, Muddy, Rocky Plants in area:

## Sampling Location 1 – Dock – Sample time 6:04 PM

| Salinity - | 10 ppt          | 8.3 ppt   |  |
|------------|-----------------|-----------|--|
|            | 10 ppt<br>7 ppt | average   |  |
|            | 8 ppt           |           |  |
| Nitrates   | 1.0 mg/L        | 0.67 mg/L |  |
|            | 0 mg/L          |           |  |
|            | 1.0 mg/L        |           |  |
| Tides      | LOW             |           |  |

## Sampling Location 2 CSO HP-009 - 6:50 PM

| ITEM        | Time    | Reading 1   | Reading 2   | Comments       |
|-------------|---------|-------------|-------------|----------------|
|             |         |             |             |                |
| Water       | 6:50 PM | 71.6°F      |             |                |
| Temperature |         | 22°C        |             |                |
| Turbidity   |         | 44cm        | 46 cm       |                |
|             |         | 46          | average     |                |
|             |         | 48          |             |                |
| DO          |         | 7.5 mg/L    | 22°C        | 85% saturation |
|             |         | 7.6         |             |                |
|             |         | 8.2         |             |                |
|             |         | Average 7.7 |             |                |
| рН          |         | 7.5         | 7.3 average |                |
|             |         | 7.5         |             |                |
|             |         | 7.0         |             |                |
| Salinity -  |         | 17 ppt      | 18 ppt      |                |
|             |         | 20 ppt      | average     |                |
|             |         | 17 ppt      |             |                |
| Nitrates    |         | 1.0 mg/L    | 1.0 mg/L    |                |
|             |         | 1.0 mg/L    |             |                |
|             |         | 1.0 mg/L    |             |                |
| Tides       |         | LOW         |             |                |