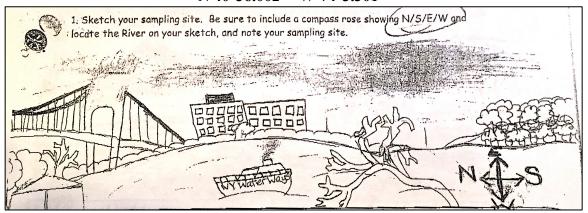

## Fort Wadsworth, Staten Island Mary Lee, St. Clare's School, 60 Seventh graders and 12 adults N 40°36.002' - W-74°3.301'

Location: Seabee Fishing Beach, Fort Wadsworth, just south of the Verrazano Bridge,

Staten Island

**Sampling Site:** Beach area with bulkhead, Shoreline is 90 % beach, 10% forested, **Surrounding Area:** 100% fishing beach – beach and riprap, concrete broken in area

Water Depth: River Bottom:

Plants in area: No plants

| ITEM              | Time                                        | Readings |                     |               |  |  |
|-------------------|---------------------------------------------|----------|---------------------|---------------|--|--|
| Physical Physical |                                             |          |                     |               |  |  |
| Air Temperature   | 10:05 AM                                    | 12.2°C   | 54°F                | SAME all day! |  |  |
| Wind Speed        | Before 11:30<br>AM                          | 1.5 kts  | After 11:30 no wind | North         |  |  |
| Cloud Cover       | Overcast                                    |          |                     |               |  |  |
| Weather today     | 10:30 AM                                    | Slow and | Water               | Very          |  |  |
|                   | Rainy and                                   | constant | surface             | choppy        |  |  |
|                   | cold -                                      | drizzle  |                     |               |  |  |
| Weather recently  | Rain started last night, cool last few days |          |                     |               |  |  |
| Water             | Not                                         |          |                     |               |  |  |
| Temperature       | recorded                                    |          |                     |               |  |  |
| Turbidity         | 10:17 AM                                    | 70 cm    | 67.55 cm            |               |  |  |
| Turbidity tube    |                                             | 65.1 cm  | avg                 |               |  |  |
|                   |                                             |          |                     |               |  |  |
|                   | 11:30 AM                                    | 107 cm   | 88 cm               |               |  |  |
|                   |                                             | 68       |                     |               |  |  |
|                   |                                             | 90       |                     |               |  |  |