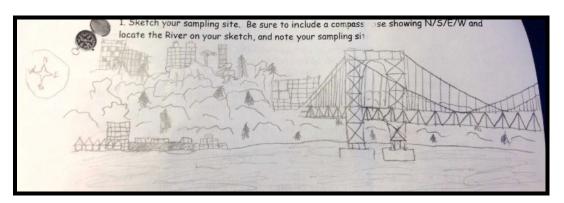

**Location:** Fort Washington Park just South of the George Washington Bridge **Area:** Pier, grassy, park/Boat launch, used for picnics, boating and fishing

**Surrounding Land Use**: : 13% forested, 85% grass park land, 1% beach, 1% plants **Sampling Site:** Park with a lot of trees, picnic tables, covered with vegetation, riprap

shore, collected wood debris. Large outflow pipe directly south of site

Plants in water:

Water depth: varied with tide

**River Bottom** –sandy, muddy and rocky

| ITEM            | Time     | Reading 1  | Reading 2 | Comments |
|-----------------|----------|------------|-----------|----------|
| Physical        |          |            |           |          |
| Air Temperature | 10:15AM  | 22°C       |           |          |
|                 | 10:50 AM | 22         |           |          |
|                 | 11:25 AM | 22         |           |          |
|                 | 12:25 PM | 22         |           |          |
|                 | 1:20 PM  | 27         |           |          |
| Wind Speed      | 10:15 AM | Beaufort 1 | Anem. 1.5 | N        |
|                 | 11:00 AM | Beaufort 3 | 1.5       | W        |