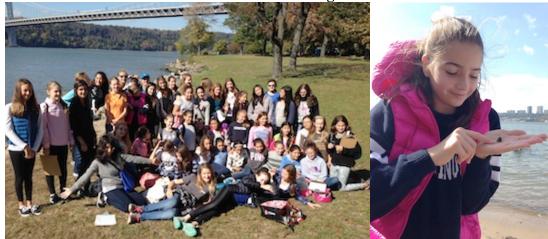

## Day in the Life of the Hudson River 10/17/14 Data **RIVER MILE 11.5 – Fort Washington Park** (Salt Front RM 65.3)

**Katie White, Marymount School of New York** 50 students 7<sup>th</sup> grade, 7 adults

**Location:** Fort Washington Park just South of the George Washington Bridge **Area:** Pier, grassy, park/Boat launch, used for picnics, boating and fishing

**Surrounding Land Use**: : 13% forested, 85% grass park land, 1% beach, 1% plants **Sampling Site:** Park with a lot of trees, picnic tables, covered with vegetation, riprap