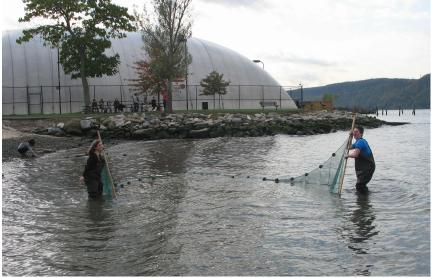

| ITEM                              | 8:30 AM                                                                         | 10:30 AM                                                                        | 12:30 PM                                                         | Comments                                                                      |
|-----------------------------------|---------------------------------------------------------------------------------|---------------------------------------------------------------------------------|------------------------------------------------------------------|-------------------------------------------------------------------------------|
| Turbididty – long                 | 43 cm                                                                           | 33 cm                                                                           | 6.5 cm                                                           |                                                                               |
| site tube                         |                                                                                 |                                                                                 |                                                                  |                                                                               |
| Water                             | 17 °C                                                                           | Not collected                                                                   | 18°C                                                             |                                                                               |
| temperature                       |                                                                                 |                                                                                 |                                                                  |                                                                               |
| Chemistry                         |                                                                                 |                                                                                 |                                                                  |                                                                               |
| <i>pH</i> - Pen                   | 7.6                                                                             | 7.9                                                                             | 7.8                                                              |                                                                               |
| pH strips                         | 6                                                                               | 7                                                                               | 7                                                                |                                                                               |
| pH LaMotte kit                    | 7                                                                               | 8                                                                               | 7                                                                |                                                                               |
| DO – Hach kit                     | 11 ppm                                                                          | 10 ppm                                                                          | 9 ppm                                                            |                                                                               |
| % saturation                      | 110%                                                                            |                                                                                 | 95%                                                              |                                                                               |
| Salinity -<br>hydrometer          | 12 ppt                                                                          | 12 ppt                                                                          | 8 ppt                                                            |                                                                               |
| Nitrate – LaMotte<br>Kits         | 0 ppm                                                                           | 5 ppm                                                                           | 0 ppm                                                            |                                                                               |
| Phosphate –<br>LaMotte kit        | 1 ppm                                                                           | 2 ppm                                                                           | 1 ppm                                                            |                                                                               |
| <i>Fish Catch</i><br>Seine 30 ft. | 9 Atlantic<br>Silversides<br>4 Bay<br>Anchovy<br>2 Blue<br>Crab (F)<br>5 shrimp | 10 Atlantic<br>Silversides<br>3 Shiners<br>1 Striped Bass<br>1 Blue Crab<br>(F) | 7 Atlantic<br>Silverside<br>1 Striped<br>Bass<br>2<br>Mummichogs | DAY TOTAL<br>FISH<br>Diversity 5<br>TC – 37<br>MACRO<br>Diversity 2<br>TC - 8 |
| Fish Only                         | Diversity 2                                                                     | Diversity 3                                                                     | Diversity 3                                                      |                                                                               |
| Total Catch                       | T.C. 13                                                                         | T.C. 14                                                                         | T.C. 10                                                          |                                                                               |
| Macros                            | Diversity 2                                                                     | Diversity 1                                                                     | Diversity 0                                                      |                                                                               |
| Total Catch                       | T.C. 7                                                                          | T.C. 1                                                                          | T.C. 0                                                           |                                                                               |
| Sediment Cores                    | Length/<br>descriptio<br>n                                                      | Abundant                                                                        | Common                                                           | Rare                                                                          |
| Tide                              | 1:20 PM                                                                         |                                                                                 | 90 cm                                                            |                                                                               |
|                                   | 1:35 PM                                                                         | Falling                                                                         | 89 cm                                                            | 0/067 cm/min                                                                  |
| Currents                          |                                                                                 |                                                                                 |                                                                  |                                                                               |
| Time                              | Cm/60 secs                                                                      | Cm/sec                                                                          | Knots                                                            | N/S<br>Ebb/Flood<br>Still                                                     |
| Shipping                          |                                                                                 |                                                                                 |                                                                  |                                                                               |