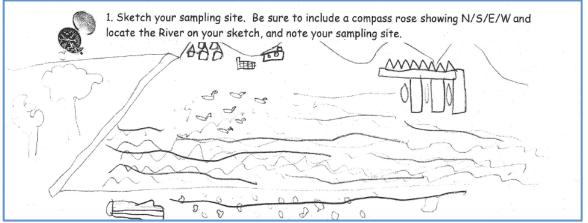

Location: Mother's Lap, Croton Park NY

**Area:** Rocky beach surrounded by rising forested land and small yard and driveway **Surrounding Land Use:** Forested 70%, Beach 30%

**Sampling Site:** Beach area with with raprap @ north end, collected wood debris in area **River Bottom** – sandy bottom