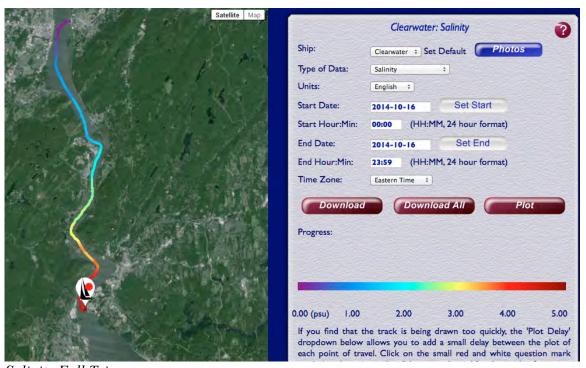

her          | Rainy yesterday | y and humid |        |               |
| yesterday        |                 |             |        |               |
| Water            |                 |             |        |               |
| Water            | 11:30 AM        | 20 ° C      | 21 ° C |               |
| Temperature      |                 |             |        |               |
| Chemical         |                 |             |        |               |
| DO               | 11:30 AM        | 8 ppm       | 10 ppm |               |
| (drop count kit) |                 |             |        |               |
| % Saturated      |                 | 55%         | 65%    |               |
| Salinity         | 1130 AM         | 5 ppt       | 6 ppt  | Refractometer |



Temperature full trip



Salinity Full Trip



Dissolved Oxygen Full Trip