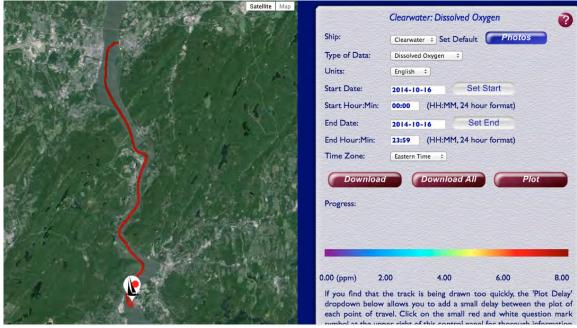

esterday | y and humid |        |               |
| yesterday        |                 |             |        |               |
| Water            |                 |             |        |               |
| Water            | 11:30 AM        | 20 ° C      | 21 ° C |               |
| Temperature      |                 |             |        |               |
| Chemical         |                 |             |        |               |
| DO               | 11:30 AM        | 8 ppm       | 10 ppm |               |
| (drop count kit) |                 |             |        |               |
| % Saturated      |                 | 55%         | 65%    |               |
| Salinity         | 1130 AM         | 5 ppt       | 6 ppt  | Refractometer |



Temperature full trip



Salinity Full Trip



Dissolved Oxygen Full Trip