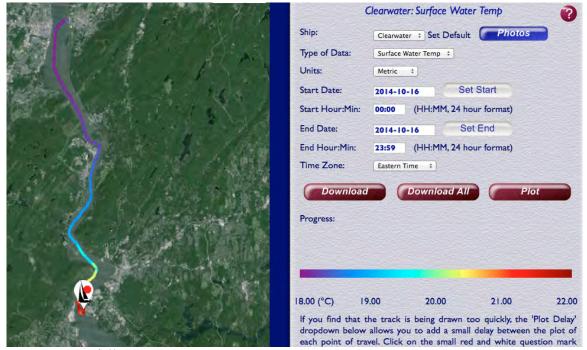

|               |
| Weather          | Rainy yesterday | y and humid |        |               |
| yesterday        |                 |             |        |               |
| Water            |                 |             |        |               |
| Water            | 11:30 AM        | 20 ° C      | 21 ° C |               |
| Temperature      |                 |             |        |               |
| Chemical         |                 |             |        |               |
| DO               | 11:30 AM        | 8 ppm       | 10 ppm |               |
| (drop count kit) |                 |             |        |               |
| % Saturated      |                 | 55%         | 65%    |               |
| Salinity         | 1130 AM         | 5 ppt       | 6 ppt  | Refractometer |



Temperature full trip



Salinity Full Trip



Dissolved Oxygen Full Trip