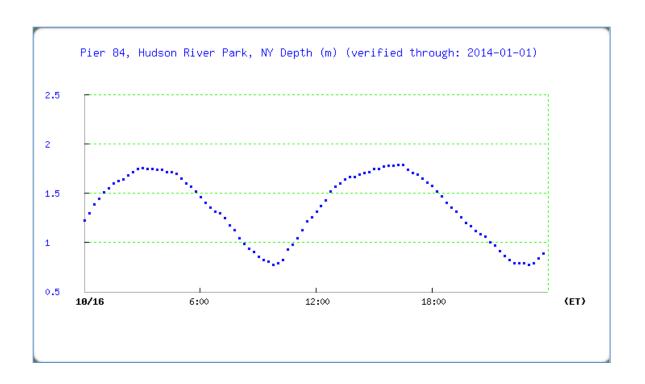

|                    | 11:20 AM  | 100%            |                  |                    |
|--------------------|-----------|-----------------|------------------|--------------------|
|                    | 11:45 AM  | 100%            |                  |                    |
|                    | 11.43 AW  | 10070           |                  |                    |
| Weather today      | Rainy     |                 | Water<br>surface | choppy             |
| Weather recently   | Humid som | e rain          | , ,              |                    |
| Water              | 11:00 AM  | 20, 19, 20°C    |                  |                    |
| Temperature        | 11:02 AM  | 19°C            |                  |                    |
| 1                  | 11:30 AM  | 20°C            |                  |                    |
|                    | 11:50 AM  | 18, 19°C        |                  |                    |
| Turbidity          | 11:15 AM  | 30, 43.5, 47,47 | AVERAGE          | 41.75 cm           |
| Turbidity tube –   | 11:35 AM  | 30 cm           |                  | 30 cm              |
| cm                 | 11:45 AM  | 30, 30 cm       |                  | 30 cm              |
|                    | 12:15 PM  | 53.5 X 5        |                  | 53. 5 cm           |
| Chemical           | Time      | ppm             | Temp             | % Sat              |
| DO                 | 10:50 AM  | 2               | 18° C            | 20%                |
| Estuary wide       | 10:50 AM  | 2               | 19°C             | 20%                |
| monitoring Kit –   |           |                 |                  |                    |
| рН                 | 11:30 AM  | 7               |                  |                    |
| kit as above       | 11:50 AM  | 7               |                  |                    |
|                    |           |                 |                  |                    |
| Salinity -         | 11:50 AM  | 24 ppt          |                  |                    |
| refractometer      | 11:50 AM  | 24 ppt          |                  |                    |
|                    | 11: 50AM  | 24 ppt          |                  |                    |
| Salinity -         | 11:00 AM  | 21.6            | Average          | 21 ppt             |
| hydrometer         | 11:05 AM  | 19              |                  |                    |
|                    | 11:05 AM  | 22              |                  |                    |
|                    | 11:05 AM  | 23              |                  |                    |
|                    | 11:05 AM  | 21.6            |                  |                    |
|                    | 11:08 AM  | 20              |                  |                    |
|                    | 11:20 AM  | 20              |                  |                    |
| Fish Catch         | Time      | Species         | Size             | All caught on line |
| Hook, line, sinker | 10:35 PM  | Blue Crab       | 5 inches         |                    |
| Tides - water      | Time      | Distance to     | Rate of          | Flood or           |
| depth              | 40 :      | water           | change           | Ebb                |
| *HRECOS has        | 10:30AM   | 295 cm          | Start point      | Flooding           |
| much larger rate   | 12:20 PM  | 305 cm          | 10 cm*           |                    |
| of change          | Tr.       | 16.4.7          | 6 /              | ELL/EL 1           |
| Currents           | Time      | Meter/sec       | Cm/sec           | Elsadina           |
|                    | 10:15 AM  |                 |                  | Flooding           |
|                    | 10:30 AM  |                 |                  | Flooding           |
|                    | 11:00 AM  |                 |                  | Flooding           |
|                    | 11:30 AM  |                 |                  | Flooding           |