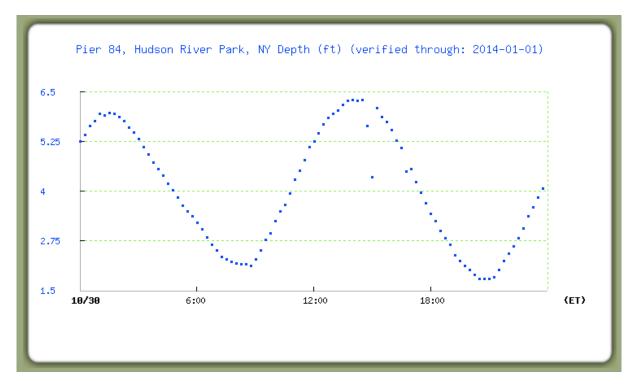

te,       | Northbound | Passengers    |
|          |             | blue         |            |               |
| 1:01 PM  | Cruise      | White        | Southbound | Passengers    |
| 1:20 PM  | Cruise      | White        | Southbound | Passengers    |
| 1:30 PM  | Cargo       | Black &      | Northbound | Full          |
|          |             | white        |            |               |
| 2:04 PM  | Tugboat     | White        | Northbound |               |
|          | no barge    |              |            |               |

## HRECOS SCREEN CAPTURES FROM PIER 84 SITE



During Sampling time salinity on 10/30/14 ranged between 10 and 17 ppt (psu)



During Sampling time DO ranged from 6.75 to 8 ppm During Sampling time Turbidity ranged from 0 to 4 NTU



Wind During Sampling Time



**Tides During Sampling Time**