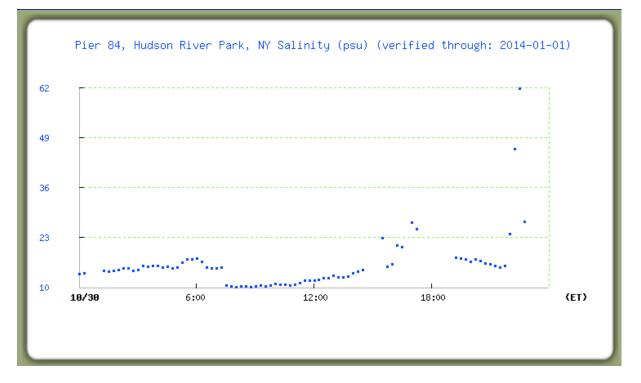

## HRECOS SCREEN CAPTURES FROM PIER 84 SITE

During Sampling time salinity on 10/30/14 ranged between 10 and 17 ppt (psu)

During Sampling time DO ranged from 6.75 to 8 ppm During Sampling time Turbidity ranged from 0 to 4 NTU