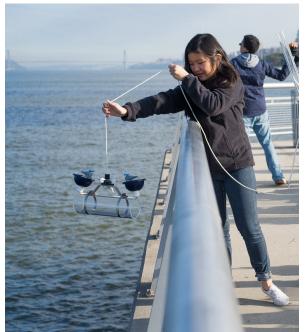

Seventh graders sampling with DEC Runners stopping by

Speyer students used a niskin bottle to collect samples from the surface and depth to do a comparison in water chemistry

| ITEM             | Time                                     | Readings   |         |             |  |
|------------------|------------------------------------------|------------|---------|-------------|--|
| Physical         |                                          |            |         |             |  |
| Air              | 10:05 AM                                 | 10°C       | 50°F    |             |  |
| Temperature      |                                          |            |         |             |  |
| Wind Speed       | 10:05 AM                                 | Beaufort 3 |         |             |  |
|                  | 10:37 AM                                 | Beaufort 2 |         |             |  |
|                  | 10:52 AM                                 | Beaufort 3 |         |             |  |
|                  | 12:22 PM                                 | Beaufort 3 |         |             |  |
|                  | 12:27 PM                                 | Beaufort 3 |         |             |  |
| Cloud Cover      | clear                                    |            |         |             |  |
| Weather          | Clear and warr                           | m          | Water   |             |  |
| today            |                                          |            | surface |             |  |
| Weather recently | Cool with rain off and on for last 2 wks |            |         |             |  |
| Water            | Forgot                                   |            |         |             |  |
| Temperature      | thermometer                              |            |         |             |  |
| Turbidity        | Time                                     | Reading    | Average | End of Pier |  |
| Short site       |                                          |            |         |             |  |
| tube             |                                          |            |         |             |  |
|                  | 9:20 AM                                  | 40         | 35.5 cm |             |  |
|                  | 10:15 AM                                 | 44         | 25.5 cm |             |  |
|                  | 12:48 PM                                 | 48         | 22.8 cm |             |  |
| Chemical         | Time                                     | mg/l       | Temp    | % Sat       |  |