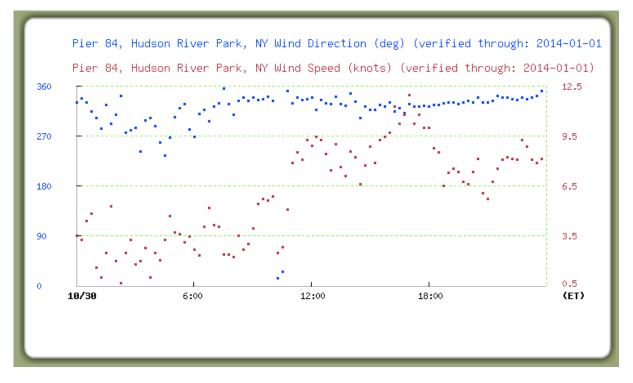

12:42 PM | NYPD Boat   | White,       | Northbound | Passengers    |
|          |             | blue         |            |               |
| 1:01 PM  | Cruise      | White        | Southbound | Passengers    |
| 1:20 PM  | Cruise      | White        | Southbound | Passengers    |
| 1:30 PM  | Cargo       | Black &      | Northbound | Full          |
|          |             | white        |            |               |
| 2:04 PM  | Tugboat     | White        | Northbound |               |
|          | no barge    |              |            |               |

## HRECOS SCREEN CAPTURES FROM PIER 84 SITE



During Sampling time salinity on 10/30/14 ranged between 10 and 17 ppt (psu)



During Sampling time DO ranged from 6.75 to 8 ppm During Sampling time Turbidity ranged from 0 to 4 NTU



Wind During Sampling Time



**Tides During Sampling Time**