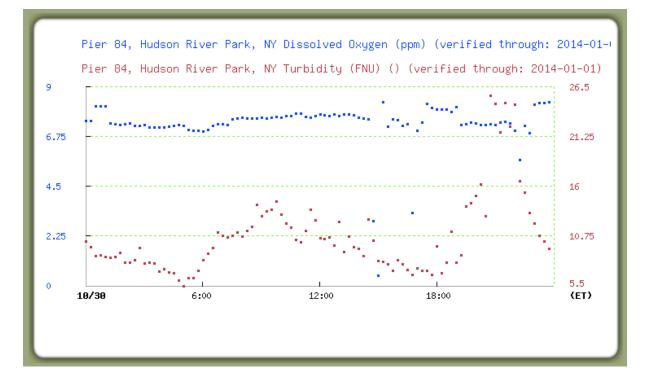

## HRECOS SCREEN CAPTURES FROM PIER 84 SITE

During Sampling time salinity on 10/30/14 ranged between 10 and 17 ppt (psu)

During Sampling time DO ranged from 6.75 to 8 ppm During Sampling time Turbidity ranged from 0 to 4 NTU