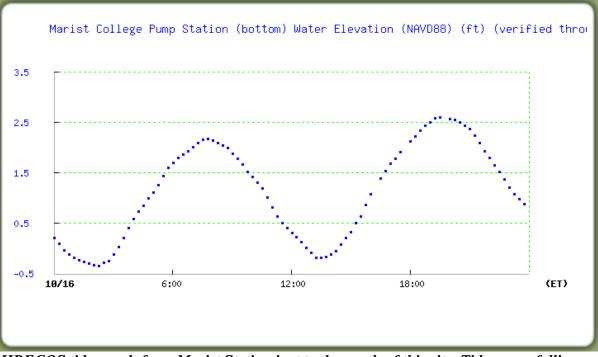

**Sampling Site:** shoreline is riprap, vegetation, banks altered, pier, rocky **River Bottom** –rocky

| ITEM                   | Time                                                       | Reading 1    | Reading 2       | Comments       |  |  |
|------------------------|------------------------------------------------------------|--------------|-----------------|----------------|--|--|
| Physical               |                                                            |              |                 |                |  |  |
| Air Temperature        | 10:30 AM                                                   | 68 F         | 20 C            |                |  |  |
|                        | 11:14 AM                                                   | 72 F         | 22 C            |                |  |  |
|                        | 12:39 PM                                                   | 72 F         | 22 C            |                |  |  |
| Wind Speed             | 11:14 AM                                                   | #3           |                 | ·              |  |  |
| Cloud Cover            | overcast                                                   |              |                 |                |  |  |
|                        | >75%                                                       |              |                 |                |  |  |
| Water                  | Calm                                                       |              |                 |                |  |  |
| Weather                | 11:14 AM – rain – light drizzle with short heavier showers |              |                 |                |  |  |
| Weather last 3         | Overcast with heavy rain Wednesday evening into Thursday   |              |                 |                |  |  |
| days                   | AM                                                         |              |                 |                |  |  |
| Water Temp             | 10:45 AM                                                   | 22 degrees C | 72 F            |                |  |  |
| overcast & water       | 11:34 AM                                                   | 22 degrees C | 72 F            |                |  |  |
| still                  | 11:45 AM                                                   | 22 degrees C | 72 F            |                |  |  |
| Turbidity – long       | AM                                                         | 23 cm        |                 | Average 31     |  |  |
| site tube              |                                                            | 39 cm        |                 | cm             |  |  |
|                        |                                                            | 31 cm        |                 |                |  |  |
| Chlorophyll            |                                                            |              |                 | 1.5            |  |  |
| Chemical               |                                                            |              |                 |                |  |  |
| DO - Drop Count        | 10:40 AM                                                   | 15 ppm*      |                 |                |  |  |
| Kit ( <b>Salifert)</b> | 11:00 PM                                                   | 12 ppm       |                 |                |  |  |
|                        | 11:45 PM                                                   | 12 ppm       |                 |                |  |  |
| pH – color match       | 10:45 AM                                                   | 7.5          |                 | *Possibly      |  |  |
|                        | 11:00 AM                                                   | 7.0          |                 | result of test |  |  |
|                        | 11:34 AM                                                   | 7.0          |                 |                |  |  |
|                        | 11:45 AM                                                   | 7.5          |                 |                |  |  |
| Salinity -             |                                                            |              |                 |                |  |  |
| Fish Catch –           | Number                                                     | Species      | Largest         |                |  |  |
| 10feet net             | Caught                                                     |              |                 |                |  |  |
| Attempted to seine     |                                                            |              |                 |                |  |  |
| twice from ramp        |                                                            |              |                 |                |  |  |
| with no luck           |                                                            |              |                 |                |  |  |
| Tides                  | 10:45 AM                                                   | 33 cm        | *Tides were     |                |  |  |
|                        | 11:15 AM                                                   | 34 cm        | falling in this |                |  |  |
|                        | 11:34 AM                                                   | 32 cm        | location – see  |                |  |  |
|                        | 11:50 AM                                                   | 32 cm        | HRECOS          |                |  |  |
| <i>a</i>               |                                                            |              | graph at end    |                |  |  |
| Currents               | 10:45 AM                                                   | 22.3 cm/sec  |                 | EBB            |  |  |
|                        | 11:15 AM                                                   | 16.3 cm/sec  |                 | Ebb            |  |  |
|                        | 11:35 AM                                                   | 19.9 cm/sec  |                 | Ebb            |  |  |
| ~                      | 10:50 AM                                                   | 18.1 cm/sec  |                 | Ebb            |  |  |
| Core                   | Length of                                                  | Rare         | Common          | Abundant       |  |  |
| <u> </u>               | Core                                                       |              |                 |                |  |  |
| Shipping               | Type/Name                                                  | Color        | Direction       | Loaded/        |  |  |

HRECOS tide graph from Marist Station just to the north of this site. Tides were falling during sampling.