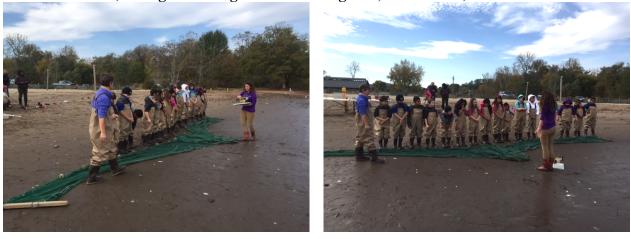

**Plants in area:** 10% water chestnut **Water depth**: 0 depth **River Bottom** : sandy

| ITEM                      | Time                                                                                                                 | Reading 1      | Reading 2      | Comments            |
|---------------------------|----------------------------------------------------------------------------------------------------------------------|----------------|----------------|---------------------|
| Physical                  |                                                                                                                      |                |                |                     |
| Air Temperature           | 1:30 PM                                                                                                              | 66°F           |                |                     |
|                           |                                                                                                                      | 19°C           |                |                     |
| Wind Speed                | 1:20 PM                                                                                                              |                | 1.5 mph        | meter               |
| Cloud Cover               | 10:30 -12:30 Mostly cloudy 51-75% cover   PM                                                                         |                |                |                     |
| Weather today             | Cold no rain                                                                                                         |                |                |                     |
| Weather recently          | Windy and cold – 49-63 F                                                                                             |                |                |                     |
| Water Surface             | Calm                                                                                                                 |                |                |                     |
| Water<br>Temperature      | Time                                                                                                                 | Temperature #1 | Temperature #2 | Average             |
| Water Depth 0.5 ft.       | 1:30 PM                                                                                                              | 51°F<br>11 °C  |                |                     |
| Chemical                  |                                                                                                                      |                |                |                     |
| DO                        |                                                                                                                      |                |                |                     |
| Test tabs                 |                                                                                                                      |                |                |                     |
| pH – pen                  |                                                                                                                      |                |                |                     |
| Salinity - Quantab        |                                                                                                                      |                |                |                     |
| Fish Catch                | Number                                                                                                               | Species - 2    | Largest Size   |                     |
| <i>30'seine X 4 ft.</i>   | Caught- 15                                                                                                           |                |                |                     |
| with bag                  |                                                                                                                      |                |                |                     |
| 11:30 AM                  | 10                                                                                                                   | herring        | 10 cm          | Diversity 2         |
| 2 hauls                   | 5                                                                                                                    | Striped Bass   | 8 cm           | Total 15            |
| Tides                     | 10:50 AM                                                                                                             | 0 cm           |                | 1                   |
|                           | 11:38 AM                                                                                                             | 0 cm           |                |                     |
| Currents                  | 10:50 AM                                                                                                             | Ebb            |                |                     |
|                           | 11:38 AM                                                                                                             | Ebb            |                |                     |
|                           | 11:55 AM                                                                                                             | Ebb            |                |                     |
|                           | 1:30 PM                                                                                                              | Ebb            |                |                     |
| Core Sample               | Description                                                                                                          | Rare           | Common         | Abundant            |
| Traffic-<br>Commercial    | 10:30 AM                                                                                                             | Bouchard       | Black/Red      | Southbound<br>Light |
| Traffic –<br>Recreational | 11:30 AM                                                                                                             | Recreational   | Yellow         | Southbound<br>Light |
| Other Items               | Ring billed gulls (counted 100)<br>Raven<br>Lots of bits of brick, we are next to a non-functioning brick<br>factory |                |                |                     |