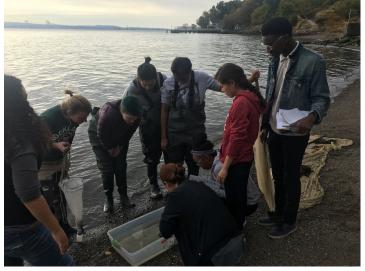

Day in the Life of the Hudson River 10/20/15 Data (Salt Front ~ RM 80) RIVER MILE 30.4 – Nyack Beach Hook Mountain State Park Peter Park, Nyack College, 6 students, 7 adults Nancy Arias & Jillian Decker, Rockland Community College, 4 students, 6 adults 41°07'10.85"N 73°54'45.40"W

Location: Nyack South Beach, Upper Nyack, Rockland County NY

**Area:** Park/Boat launch, near Hook Mountain Sandy Beach by the large sitting stairs, **Surrounding Land Use**: 40% forested, 10% industrial/commercial, 40% beach – used for recreation & picnics

Sampling Site: Beach – sandy and rocky at edges, muddy offshore, covered with

vegetation beyond the beach, stone wall, riprap shore, collected wood debris.

**Piping coming** into river south of sampling site **Water depth**: