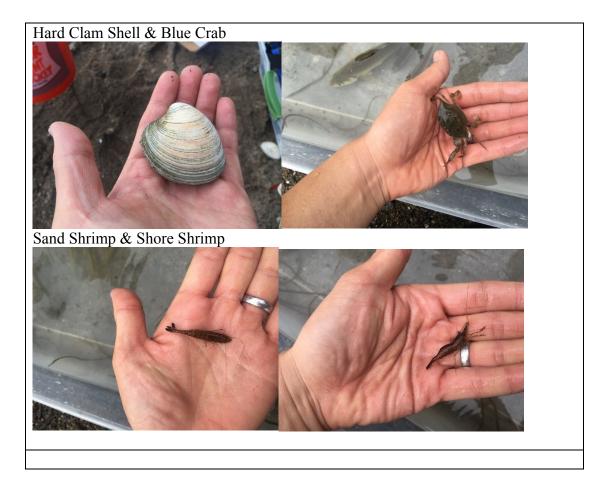

| Water                        | 10:28 AM             | 20-20.6°C                | <b>68-69°</b> F        |                     |
|------------------------------|----------------------|--------------------------|------------------------|---------------------|
| Temperature                  | 10:28 AM<br>10:36 AM | 20-20.0 C<br>18.9-19.4°C | 66-67°F                |                     |
| тетрегиште                   | 10:56 AM<br>10:56 AM | 18.9-19.4 C<br>20°C      | 68°F                   |                     |
| T                            |                      | 20 C                     | 08 F                   |                     |
| Turbidity –                  | NR                   |                          |                        |                     |
| Long site tube               |                      |                          |                        |                     |
| Chemical                     |                      |                          |                        |                     |
| DO                           |                      |                          |                        |                     |
| Drop count                   | 11:20 AM             | 10 ppm                   |                        |                     |
| pH<br><i>Colormetric kit</i> | NR                   |                          |                        |                     |
| Salinity -                   | 9:18AM               |                          |                        |                     |
| refractometer                | 9:55AM               | 11 ppt                   |                        |                     |
| Fish Catch                   |                      | Number                   | Species                | Latin Name          |
| 9:30-11:30                   |                      | Caught                   | ~p · · · · ·           |                     |
| Seine 20 ft.                 |                      | 9                        | Atlantic               | Menidia             |
| 6 Hauls                      |                      |                          | Silverside             | menidia             |
|                              |                      | 2                        | Striped Bass           | Morone<br>saxatilis |
| Fish Diversity 6             |                      | 18                       | Northern               | Synanathus          |
| 2.5.10 2010 01 500y 0        |                      |                          | Pipefish               | fuscus              |
| Total Catch 36               |                      | 2                        | White Perch            | Morone              |
| 10tul Culch 50               |                      | 2                        | vv into i cicii        | americana           |
|                              |                      | 4                        | Bay Anchovy            | Anchog              |
|                              |                      | -                        | 5 5                    | mitchilli           |
|                              |                      | 1                        | Banded                 | Fundulus            |
|                              |                      |                          | Killifish              | diaphanus           |
| MACROINVERT                  |                      | 1                        | Clamworm<br>(Sandworm) | Nereis sp.          |
| DIVERSITY = 5                |                      | Тоо                      | Blue Crab              | Callinectes         |
| plus shells                  |                      | numerous to count        |                        | sapidus             |
| TOTALS = Too                 | ( nearly             | Тоо                      | Shore Shrimp           | Palaemonetes        |
| numerous to count            | double sand          | numerous to              | Shore Shirinp          | spp.                |
| namerous to count            | shrimp)              | count but                |                        | SPP.                |
|                              |                      | Too                      | Sand Shrimp            | Crangon             |
|                              |                      | numerous to              | Sana Sininip           | septemspinosa       |
|                              |                      | count                    |                        | septemspinosu       |
|                              |                      | 1                        | Dragonfly              | Odenata             |
|                              |                      | 1                        | nymph                  |                     |
|                              |                      |                          | Shells of hard         | Mercenaria          |
|                              |                      |                          | clam                   | mercenaria          |
| Tides                        | Time                 | Change in                | Change in              | Rate of             |
| Tues                         | 1 11110              | Time                     | <i>Height</i>          | change              |
|                              |                      | 1 inte                   | meigni                 | Flood/Ebb           |
|                              | 9:26 - 9:55          | 20 mins                  | 18 mm 企                |                     |
|                              |                      | 29 mins                  |                        | 0.62mm/min          |
|                              | AM                   | 27                       | 15                     | Flood               |
|                              | 9:55-10:21           | 27 mins                  | 15 mm û                | 0.56mm/min          |
|                              | AM                   |                          |                        | Flood               |

FISH CATCH IMAGES:

Northern Pipefish & Atlantic Silversides

White Perch & Striped Bass

Bay Anchovy & Banded Killifish