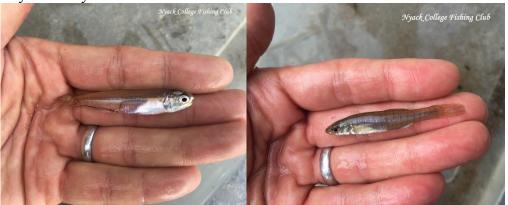

FISH CATCH IMAGES:

Northern Pipefish & Atlantic Silversides

White Perch & Striped Bass

Bay Anchovy & Banded Killifish