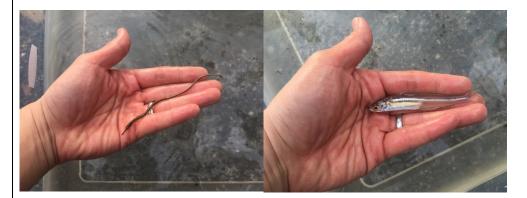

| Water                        | 10:28 AM             | 20-20.6°C                | <b>68-69°</b> F        |                     |
|------------------------------|----------------------|--------------------------|------------------------|---------------------|
| Temperature                  | 10:28 AM<br>10:36 AM | 20-20.0 C<br>18.9-19.4°C | 66-67°F                |                     |
| тетрегиште                   | 10:56 AM<br>10:56 AM | 18.9-19.4 C<br>20°C      | 68°F                   |                     |
| T                            |                      | 20 C                     | 08 F                   |                     |
| Turbidity –                  | NR                   |                          |                        |                     |
| Long site tube               |                      |                          |                        |                     |
| Chemical                     |                      |                          |                        |                     |
| DO                           |                      |                          |                        |                     |
| Drop count                   | 11:20 AM             | 10 ppm                   |                        |                     |
| pH<br><i>Colormetric kit</i> | NR                   |                          |                        |                     |
| Salinity -                   | 9:18AM               |                          |                        |                     |
| refractometer                | 9:55AM               | 11 ppt                   |                        |                     |
| Fish Catch                   |                      | Number                   | Species                | Latin Name          |
| 9:30-11:30                   |                      | Caught                   | ~p · · · · ·           |                     |
| Seine 20 ft.                 |                      | 9                        | Atlantic               | Menidia             |
| 6 Hauls                      |                      |                          | Silverside             | menidia             |
|                              |                      | 2                        | Striped Bass           | Morone<br>saxatilis |
| Fish Diversity 6             |                      | 18                       | Northern               | Synanathus          |
| 2.5.10 2010 01 500y 0        |                      |                          | Pipefish               | fuscus              |
| Total Catch 36               |                      | 2                        | White Perch            | Morone              |
| 10tul Culch 50               |                      | 2                        | vv into i cicii        | americana           |
|                              |                      | 4                        | Bay Anchovy            | Anchog              |
|                              |                      | -                        | 5 5                    | mitchilli           |
|                              |                      | 1                        | Banded                 | Fundulus            |
|                              |                      |                          | Killifish              | diaphanus           |
| MACROINVERT                  |                      | 1                        | Clamworm<br>(Sandworm) | Nereis sp.          |
| DIVERSITY = 5                |                      | Тоо                      | Blue Crab              | Callinectes         |
| plus shells                  |                      | numerous to count        |                        | sapidus             |
| TOTALS = Too                 | ( nearly             | Тоо                      | Shore Shrimp           | Palaemonetes        |
| numerous to count            | double sand          | numerous to              | Shore Shirinp          | spp.                |
| namerous to count            | shrimp)              | count but                |                        | SPP.                |
|                              |                      | Too                      | Sand Shrimp            | Crangon             |
|                              |                      | numerous to              | Sana Sininip           | septemspinosa       |
|                              |                      | count                    |                        | septemspinosu       |
|                              |                      | 1                        | Dragonfly              | Odenata             |
|                              |                      | 1                        | nymph                  |                     |
|                              |                      |                          | Shells of hard         | Mercenaria          |
|                              |                      |                          | clam                   | mercenaria          |
| Tides                        | Time                 | Change in                | Change in              | Rate of             |
| Tues                         | 1 11110              | Time                     | <i>Height</i>          | change              |
|                              |                      | 1 inte                   | meigni                 | Flood/Ebb           |
|                              | 9:26 - 9:55          | 20 mins                  | 18 mm 企                |                     |
|                              |                      | 29 mins                  |                        | 0.62mm/min          |
|                              | AM                   | 27                       | 15                     | Flood               |
|                              | 9:55-10:21           | 27 mins                  | 15 mm û                | 0.56mm/min          |
|                              | AM                   |                          |                        | Flood               |

FISH CATCH IMAGES:

Northern Pipefish & Atlantic Silversides

White Perch & Striped Bass

Bay Anchovy & Banded Killifish