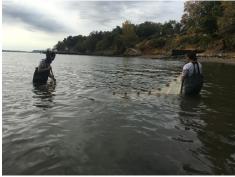

Sampling Site: Beach – sandy and rocky at edges, muddy offshore, covered with

vegetation beyond the beach, stone wall, riprap shore, collected wood debris.

**Piping coming** into river south of sampling site **Water depth**:

**River Bottom** –sandy inshore (<3 ft depth) muddy offshore (>3 ft. depth), some scattered large rocks (<2 ft. length inshore)

**Plants:** None growing in area but water celery came up in the seine net