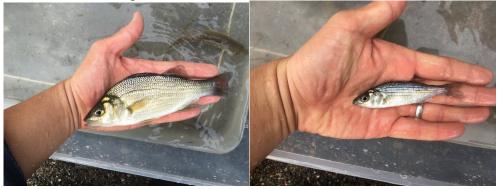

| Water                        | 10:28 AM             | 20-20.6°C                | <b>68-69°</b> F        |                     |
|------------------------------|----------------------|--------------------------|------------------------|---------------------|
| Temperature                  | 10:28 AM<br>10:36 AM | 20-20.0 C<br>18.9-19.4°C | 66-67°F                |                     |
| тетрегиште                   | 10:56 AM<br>10:56 AM | 18.9-19.4 C<br>20°C      | 68°F                   |                     |
| T                            |                      | 20 C                     | 08 F                   |                     |
| Turbidity –                  | NR                   |                          |                        |                     |
| Long site tube               |                      |                          |                        |                     |
| Chemical                     |                      |                          |                        |                     |
| DO                           |                      |                          |                        |                     |
| Drop count                   | 11:20 AM             | 10 ppm                   |                        |                     |
| pH<br><i>Colormetric kit</i> | NR                   |                          |                        |                     |
| Salinity -                   | 9:18AM               |                          |                        |                     |
| refractometer                | 9:55AM               | 11 ppt                   |                        |                     |
| Fish Catch                   |                      | Number                   | Species                | Latin Name          |
| 9:30-11:30                   |                      | Caught                   | ~p · · · · ·           |                     |
| Seine 20 ft.                 |                      | 9                        | Atlantic               | Menidia             |
| 6 Hauls                      |                      |                          | Silverside             | menidia             |
|                              |                      | 2                        | Striped Bass           | Morone<br>saxatilis |
| Fish Diversity 6             |                      | 18                       | Northern               | Synanathus          |
| 2.5.10 2010 01 500y 0        |                      |                          | Pipefish               | fuscus              |
| Total Catch 36               |                      | 2                        | White Perch            | Morone              |
| 10tul Culch 50               |                      | 2                        | vv into i cicii        | americana           |
|                              |                      | 4                        | Bay Anchovy            | Anchog              |
|                              |                      | -                        | 5 5                    | mitchilli           |
|                              |                      | 1                        | Banded                 | Fundulus            |
|                              |                      |                          | Killifish              | diaphanus           |
| MACROINVERT                  |                      | 1                        | Clamworm<br>(Sandworm) | Nereis sp.          |
| DIVERSITY = 5                |                      | Тоо                      | Blue Crab              | Callinectes         |
| plus shells                  |                      | numerous to count        |                        | sapidus             |
| TOTALS = Too                 | ( nearly             | Тоо                      | Shore Shrimp           | Palaemonetes        |
| numerous to count            | double sand          | numerous to              | Shore Shirinp          | spp.                |
| namerous to count            | shrimp)              | count but                |                        | SPP.                |
|                              |                      | Too                      | Sand Shrimp            | Crangon             |
|                              |                      | numerous to              | Sana Sininip           | septemspinosa       |
|                              |                      | count                    |                        | septemspinosu       |
|                              |                      | 1                        | Dragonfly              | Odenata             |
|                              |                      | 1                        | nymph                  |                     |
|                              |                      |                          | Shells of hard         | Mercenaria          |
|                              |                      |                          | clam                   | mercenaria          |
| Tides                        | Time                 | Change in                | Change in              | Rate of             |
| Tues                         | 1 11110              | Time                     | <i>Height</i>          | change              |
|                              |                      | 1 inte                   | meigni                 | Flood/Ebb           |
|                              | 9:26 - 9:55          | 20 mins                  | 18 mm 企                |                     |
|                              |                      | 29 mins                  |                        | 0.62mm/min          |
|                              | AM                   | 27                       | 15                     | Flood               |
|                              | 9:55-10:21           | 27 mins                  | 15 mm û                | 0.56mm/min          |
|                              | AM                   |                          |                        | Flood               |

FISH CATCH IMAGES:

Northern Pipefish & Atlantic Silversides

White Perch & Striped Bass

Bay Anchovy & Banded Killifish