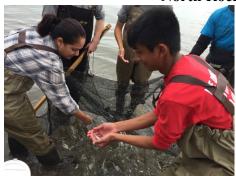

## Day in the Life of the Hudson River 10/20/16 Data (Salt front ~ RM 83) RIVER MILE 39

Riverfront Park, Stony Point Marina, Stony Point, Rockland Jeanne Maguire, RCC Environmental Science Students through North Rockland HS – 40 12<sup>th</sup> grade students, 5 adults Latitude N 41.224 - Longitude W 73.963

| Cloud Cover      | 10-12:00<br>PM               | Partly<br>Cloudy | 26-50%          | *cloudiness<br>increased from<br>9AM to noon |  |  |  |
|------------------|------------------------------|------------------|-----------------|----------------------------------------------|--|--|--|
| Weather today    | No rain                      | No rain          |                 |                                              |  |  |  |
| Weather recently | Very warm, clear and no wind |                  |                 |                                              |  |  |  |
| Water Surface    | Calm                         |                  |                 |                                              |  |  |  |
| Water            | 9:55 AM                      | 19.7°C           | 67 °F           |                                              |  |  |  |
| Temperature      | 10:20 AM                     | 20.2 °C          | 68.5 °F         |                                              |  |  |  |
| Turbidity –      | 9:49 AM                      | 59 cm            | Average         |                                              |  |  |  |
| Transparency     |                              | 60               | 55 cm           |                                              |  |  |  |
| tube             |                              | 47               |                 |                                              |  |  |  |
| Chemical         |                              |                  |                 |                                              |  |  |  |
| DO               | 9:55 AM                      | 19.7 °C          | 10 ppm          | 110%<br>Saturation                           |  |  |  |
| рН               | 9:00 AM                      | 7.5              |                 | Average 7.6                                  |  |  |  |
| color match test | 11:00 AM                     | 7.8              |                 | 11,610,86 7.0                                |  |  |  |
| kit              | 1110011111                   | 7.5              |                 |                                              |  |  |  |
| Salinity – High  | 10:20 AM                     | 7.6 Quan #       |                 | 5512 TS                                      |  |  |  |
| Range            | 11:00 AM                     | 8.0 Quan #       |                 | 6105 TS                                      |  |  |  |
| quantabs         |                              |                  |                 |                                              |  |  |  |
| Fish Catch-      | Number                       | Species          | Size of largest | Seine                                        |  |  |  |
| 9:40-12:15 AM    | Caught                       | Fish             |                 |                                              |  |  |  |
| 9 ft net X 4ft–  | 8                            | Striped Bass     | 5 cm            | DIV 3                                        |  |  |  |
| 18 seines        | 1                            | Atlantic         | 9 cm            | TOTALS                                       |  |  |  |
|                  |                              | Silversides      |                 | 10                                           |  |  |  |
|                  | 1                            | Hogchoker        | 4 cm            |                                              |  |  |  |
|                  |                              | Invert           |                 |                                              |  |  |  |
|                  | 3                            | Blue Crab        | M               |                                              |  |  |  |
|                  | few                          | Mussels          |                 |                                              |  |  |  |
|                  | many                         | Barnacles        |                 |                                              |  |  |  |
|                  | DIV 3                        | Total            |                 |                                              |  |  |  |
|                  | D1 7 3                       | Inverts 3+       |                 |                                              |  |  |  |
| Tides            | 9:17 AM                      | 82 cm            | Rising          |                                              |  |  |  |
|                  | 9:50 AM                      | 108 cm           | Rising          |                                              |  |  |  |
|                  | 12:20 PM                     | 89 cm            | Falling         |                                              |  |  |  |
| Current          | CM/30                        | Cm/sec           | Kts             | Ebb/Flood N/S                                |  |  |  |
|                  |                              | CIII/Sec         | IXIS            | EDD/FIOOU IN/S                               |  |  |  |
| 9:42 AM          | <b>sec</b> 91.44             | 3.048            | 0.06            | N - Flood                                    |  |  |  |
|                  | 71. <del>44</del>            | J.040            | J 0.00          |                                              |  |  |  |
| 12:20 PM         | 457.2                        | 15.24            | 0.30            | N - Flood                                    |  |  |  |