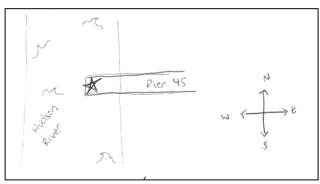

## Day in the Life of the Hudson River 10/12/17 Data RIVER MILE 3.2

(Salt Front ~ RM 65) Pier 45

**Location:** Pier 45 **Area:** Pier, park

**Surrounding Land Use:** 60% urban/residential, 40% industrial/

commercial
Shoreline: park
Plants in area: None

| ITEM              | Time                                    | Reading 1     | Reading 2 | Comments    |  |  |
|-------------------|-----------------------------------------|---------------|-----------|-------------|--|--|
| Physical          |                                         |               |           |             |  |  |
| Air Temperature   | 11:00 AM                                | 57°F          | 14°C      |             |  |  |
| Wind Speed        | NR                                      |               |           |             |  |  |
| Cloud Cover       | 11:00 AM                                | Partly cloudy |           |             |  |  |
| Weather today     | Just sprinkling a little bit            |               |           |             |  |  |
| Weather recently  | Yesterday was warm, rainy, hot, & sunny |               |           |             |  |  |
| Water description | Calm                                    |               |           |             |  |  |
| Water             | 11:00 AM                                | 63.75°F       | 17.64°C   |             |  |  |
| Temperature       | 12:00 PM                                | 66.3          | 19.01     |             |  |  |
| Turbidity – Short | 11:00 AM                                | 55.8cm        | 52.6cm    | Avg: 54.2cm |  |  |
| Site Tube (60 cm) |                                         |               |           |             |  |  |
| Chemical          | Time                                    | DO            | Temp      | % Sat       |  |  |