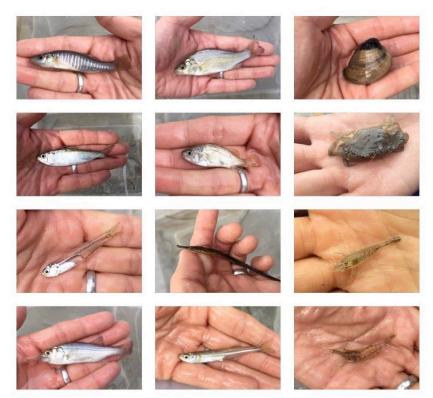

| Wind Speed          | NR                   |                        |                   |              |
|---------------------|----------------------|------------------------|-------------------|--------------|
| Cloud Cover         | Mostly               | 51-75%                 |                   |              |
|                     | overcast             |                        |                   |              |
| Weather today       | Light rain           |                        |                   |              |
|                     | in AM                |                        |                   |              |
| Weather last 3      | Warm and             |                        |                   |              |
| days                | rain                 |                        |                   |              |
| duys                | yesterday            |                        |                   |              |
| Water               | 9:56 AM              | 20.65 C                |                   |              |
| Temperature         | 10:32 AM             | 20.05 C                |                   |              |
| 1 emperanne         | 12:12 PM             | 20.12 C                |                   |              |
| Turbidity –         | 10:10 AM             | 42 cm                  |                   |              |
| Long site tube      | 10:40 AM             | 43 cm                  |                   |              |
| Long site moe       | 12:00 PM             | 30.4 cm                |                   |              |
|                     | 12:24 PM             | 38 cm                  |                   |              |
| Chemical            | 12.21111             |                        |                   | 1            |
| DO                  | 9:56 AM              | 8.72 mg/L              | 20.65 C           | 102.5 %      |
| Drop count          | 10:32 AM             | 8.72 mg/L<br>8.33 mg/L | 20.05 C<br>20.3 C | 97.9%        |
|                     | 10.32 AM<br>11:44 AM | 8.53 mg/L<br>8.51 mg/L | NR                | 97.976<br>NR |
|                     | 12:12 PM             | 9:08 mg/L              | 20.12 C           | 105%         |
| pH - YSI            | 9:59 AM              | 7.8                    | 20.12 C           | 10370        |
| p11 - 151           | 10:39 AM             | 7.87                   |                   |              |
|                     | 10:39 AM<br>11:47 AM | 7.91                   |                   |              |
|                     | 12:15 PM             | 7.91                   |                   |              |
| Salinity – quantabs |                      |                        | 0505 TO           | TS = Total   |
| 8.4 quantab units   | 10:05 AM             | 4708 ppm               | 8505 ppm TS       |              |
| High Range          | 10:30 AM             | 4708 ppm               | 8505 ppm TS       | Salinity     |
| <u> </u>            |                      | Cl-                    | <i>a</i> ·        | T (* N)      |
| Fish Catch          |                      | Number<br>Caught       | Species           | Latin Name   |
| 8:55 AM             |                      | Caught                 | A 41 41-          | Manidia      |
| Seine 30 ft.        |                      | 19                     | Atlantic          | Menidia      |
|                     |                      | -                      | Silverside        | menidia      |
|                     |                      | 5                      | Striped Bass      | Morone       |
|                     |                      | 5                      |                   | saxatilis    |
|                     |                      | 5                      | Northern          | Synanathus   |
|                     |                      |                        | Pipefish          | fuscus       |
|                     |                      | 22                     | White Perch       | Morone       |
|                     |                      |                        | Dec A 1           | americana    |
|                     |                      | 6                      | Bay Anchovy       | Anchog       |
|                     |                      | 12                     | D 1 1             | mitchilli    |
|                     |                      | 12                     | Banded            | Fundulus     |
|                     |                      |                        | Killifish         | diaphanus    |
|                     |                      | 3                      | Bluefish          |              |
|                     |                      | 1                      | Herring           |              |
|                     |                      | 2                      | Silver Perch      |              |
|                     |                      | 1                      | Mummichog         |              |
| FISH TOTAL          | 10                   | TOTAL                  | 76                |              |
| DIV                 |                      | CATCH                  |                   |              |
| MACROINVERT         |                      | 1                      | Moon Jelly        |              |
| DIVERSITY           |                      | Тоо                    | Grass Shrimp      | Palaemonetes |

|                     |             | numerous to            |                             | spp.                  |
|---------------------|-------------|------------------------|-----------------------------|-----------------------|
|                     |             | count but              |                             |                       |
| TOTALS = Too        |             | 1                      | Sand Shrimp                 | Crangon               |
| numerous to count   |             |                        |                             | septemspinosa         |
|                     |             | 2                      | Clam                        | Mercenaria            |
|                     |             |                        |                             | mercenaria            |
| MACRO<br>DIVERSITY  | 4           | TOTAL<br>COUNT         | 4 plus many<br>Grass Shrimp |                       |
| Tides               | Time        | Change in              | Change in                   | Rate of               |
|                     |             | Time                   | Height                      | change                |
|                     |             |                        |                             | Flood/Ebb             |
|                     | 9:58 AM     |                        | 20 cm                       |                       |
|                     | 10:24 AM    | 26 mins                | 17 cm                       | 3cm/26 mins<br>Ebb    |
| RESET STICK         | 11:48 AM    |                        | 25 cm                       |                       |
|                     | 12:10 PM    | 22 mins                | 32 cm                       | 7 cm/22 mins<br>Flood |
| Currents            |             |                        |                             | 11000                 |
| Distance Travelled  | Time        | Distance<br>from Shore | Current Speed<br>(cm/s)     | Flood/Ebb             |
|                     | 9:58 AM     |                        |                             | Ebb                   |
|                     | 10:24 AM    |                        |                             | Ebb                   |
|                     | 11:48 AM    |                        |                             | Flood                 |
|                     | 12:10 PM    |                        |                             | Flood                 |
| Sediment Core       | Time        | Description            | Rare                        | Abundant              |
| 3 feet water depth  | 10:45 AM    | 10 cm                  | Clay                        | Sand                  |
|                     |             | length                 | Mud                         | Gravel                |
|                     |             |                        | Brick                       | Pebbles               |
|                     |             |                        | Coal                        |                       |
|                     |             |                        | Slag                        |                       |
|                     |             |                        |                             |                       |
| Commercial Boat     | 12:08 PM    | Red Barge              | Southbound                  | Loaded                |
|                     | 12:29 PM    | Tugboat                | Northbound                  | Loaded                |
| Recreational Boat   | 11:40 AM    | White<br>Sailboat      | NR                          |                       |
|                     | 12:08 PM    | White                  | Southbound                  |                       |
|                     | 12.00 F WI  | Sailboat               | Soumoouna                   |                       |
|                     | 12:38 PM    | Fishing boat           | Northbound                  |                       |
|                     | 12:38 PM    | White                  | Southbound                  |                       |
|                     | 12.101111   | Sailboat               | Southoound                  |                       |
| <b>Observations</b> | Bricks,     | Building a             | Ducks and                   |                       |
|                     | lumps of    | new bridge             | crane                       |                       |
|                     | coal, slag, | which could            | (sandhill?)                 |                       |
|                     | devil's     | impact our             |                             |                       |
|                     | heads       | sampling               |                             |                       |