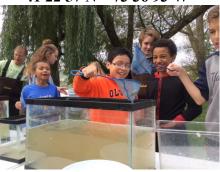

## **Garrison Landing Park**

Lisa Mechaley, Hudson Highlands Land Trust Kevin Keegan, Garrison Union Free School 7<sup>th</sup> & 8<sup>th</sup> graders 20 students, 6 adults

41 22 57 N - 73 36 93 W

Location: Garrison Landing Park, Garrison, Putnam County, NY

|                    |     | Killifish     |           |      |
|--------------------|-----|---------------|-----------|------|
|                    |     | Hogchokers    | 2         | 10   |
|                    |     | Bay Anchovy   | 9         | 6.5  |
|                    |     | White Catfish | 1         | 8    |
|                    |     | White Perch   | 1         | 6    |
|                    |     | Shiner        | 1         | 17   |
|                    |     | Smallmouth    | 1         | 9.5  |
|                    |     | Bass          |           |      |
|                    |     | Striped Bass  | 3         | 6.5  |
| Fish               |     | Diversity 9   | Totals 42 |      |
| Macroinvertebrates |     | Blue Crab     | 3         | Male |
|                    |     | Diversity 1   | Totals 3  |      |
| GRAND TOTAL        | DIV | 10            | COUNT     | 149  |
| MACRO TOTAL        | DIV | 1             | COUNT     | 5    |