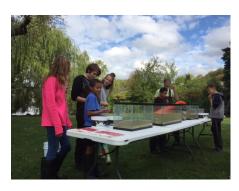

## **Garrison Landing Park**

Lisa Mechaley, Hudson Highlands Land Trust Kevin Keegan, Garrison Union Free School 7<sup>th</sup> & 8<sup>th</sup> graders 20 students, 6 adults

41 22 57 N - 73 36 93 W

Location: Garrison Landing Park, Garrison, Putnam County, NY

**Area:** Waterfront beach area on front of grassy park primarily used for boating & picnics **Surrounding Land Use:** Forested 60%, Urban/residential 20%, Industrial/commercial

10%, Forested 5%, Other 10%,

Sampling Site: Rocky shoreline, Pier, shore with bulkhead, riprap, grassy, parking lot

Shoreline: Sandy, muddy, rocky

Plants in area: 50% trees, 10% bushes, 30% grasses and 10% other plants

Water depth: 3 - 30 cms