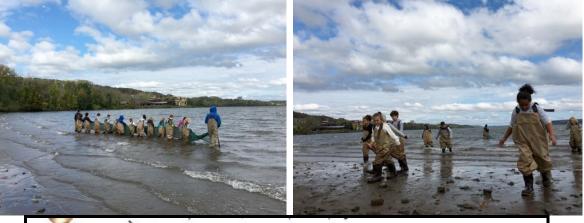

**Sampling Site:** Beach area - shoreline is sandy with some bricks, banks are altered, collected wood debris in the area, rip rap to north along brickyard shoreline. Sandy shoreline 75 feet from shoreline to parking lot, 200 feet wide with boat launch, large amount of brick debris from prior industry

| ITEM               | Time                                   | Reading 1                    | Reading 2      | Comments                 |
|--------------------|----------------------------------------|------------------------------|----------------|--------------------------|
| Physical           |                                        |                              |                |                          |
| Air Temperature    | 10:30 AM                               | 56°F                         | °C             |                          |
| 1                  | 11:15 AM                               | 58                           | _              |                          |
|                    | 12:40 PM                               | 56                           |                |                          |
| Wind Speed         | 11:17 AM                               | #4 Beaufort                  | N              |                          |
| Cloud Cover        | 12:50 PM                               | Partly cloud                 | y 26-50% cover | •                        |
| Weather today      | Clouds and wind                        |                              |                |                          |
| Weather recently   | Rain two days prior                    |                              |                |                          |
| Turbidity – long   | 45 cm                                  |                              |                |                          |
| site tube          |                                        |                              |                |                          |
| Water              | Time                                   | Temperature                  | Temperature    | Average                  |
| Temperature        | 10:45 AM                               | 20 °C                        |                |                          |
| Chemical           |                                        |                              |                |                          |
| DO                 | NR                                     |                              | С              |                          |
| Test tabs          |                                        |                              |                |                          |
| pH – test strips   | 11:15 AM                               | 6.5                          |                |                          |
| Salinity - Quantab | 1:15 PM                                | 1.005 - 1.4<br>quantab units | 32 ppm Cl-     | 58 ppm Total<br>Salinity |
| Fish Catch         | Number                                 | Species - 2                  | Largest Size   |                          |
| 30'seine X 4 ft.   | Caught- 15                             | -                            | 0              |                          |
| with $bag - 20 ft$ |                                        |                              |                |                          |
| haul               |                                        |                              |                |                          |
| 10:15 AM to 12:15  | 38                                     | Spottail                     | 5 cm           |                          |
| PM                 |                                        | Shiner                       |                |                          |
|                    | 18                                     | Striped Bass                 | 8 cm           |                          |
|                    | 154                                    | Herring                      | 10 cm          |                          |
|                    | 5                                      | Banded                       |                |                          |
|                    |                                        | Killifish                    | 5 cm           |                          |
| DIVERSITY          | 4                                      | TOTAL<br>CATCH               | 215            |                          |
| Tides              |                                        |                              |                |                          |
| Currents           | 10:30 AM                               | ebb                          |                |                          |
|                    | 11:00 AM                               | Ebb                          |                |                          |
|                    | 12:30 AM                               | ebb                          |                |                          |
| Core Sample        | Description                            | Rare                         | Common         | Abundant                 |
| In 2 ft. water     | 15 cm                                  | Coal                         | Brick          | Sand                     |
| Traffic –          | 12:40 PM                               |                              | White          | North                    |
| Recreational       |                                        |                              |                |                          |
| Other Items        | 10:30 AM Ring Billed Gulls (35)        |                              |                |                          |
|                    | 12:30 3 swans                          |                              |                |                          |
|                    | Zebra mussel shells                    |                              |                |                          |
|                    | 1/3 of beach had broken brick parts    |                              |                |                          |
|                    | $\frac{1}{2}$ had water chestnut seeds |                              |                |                          |
|                    |                                        | -                            |                |                          |