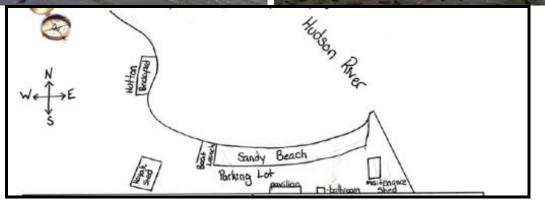

Location: Swimming Beach Kingston Point, City of Kingston, forested, beach and parking lot Area:, Used for picnics, boating, fishing, swimming, jogging, kayaking

**Surrounding Land Use**: 5% forested; 85% beach; 10% Industrial/Commercial

**Sampling Site:** Beach area - shoreline is sandy with some bricks, banks are altered, collected wood debris in the area, rip rap to north along brickyard shoreline. Sandy shoreline 75 feet from shoreline to parking lot, 200 feet wide with boat launch, large amount of brick debris from prior industry