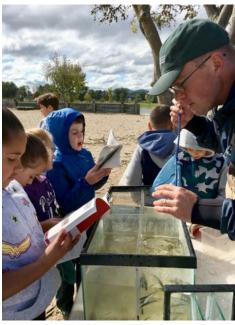

| ITEM               | Time                                   | Reading 1                    | Reading 2      | Comments                 |
|--------------------|----------------------------------------|------------------------------|----------------|--------------------------|
| Physical           |                                        |                              |                |                          |
| Air Temperature    | 10:30 AM                               | 56°F                         | °C             |                          |
| 1                  | 11:15 AM                               | 58                           | _              |                          |
|                    | 12:40 PM                               | 56                           |                |                          |
| Wind Speed         | 11:17 AM                               | #4 Beaufort                  | N              |                          |
| Cloud Cover        | 12:50 PM                               | Partly cloud                 | y 26-50% cover | •                        |
| Weather today      | Clouds and wind                        |                              |                |                          |
| Weather recently   | Rain two days prior                    |                              |                |                          |
| Turbidity – long   | 45 cm                                  |                              |                |                          |
| site tube          |                                        |                              |                |                          |
| Water              | Time                                   | Temperature                  | Temperature    | Average                  |
| Temperature        | 10:45 AM                               | 20 °C                        |                |                          |
| Chemical           |                                        |                              |                |                          |
| DO                 | NR                                     |                              | С              |                          |
| Test tabs          |                                        |                              |                |                          |
| pH – test strips   | 11:15 AM                               | 6.5                          |                |                          |
| Salinity - Quantab | 1:15 PM                                | 1.005 - 1.4<br>quantab units | 32 ppm Cl-     | 58 ppm Total<br>Salinity |
| Fish Catch         | Number                                 | Species - 2                  | Largest Size   |                          |
| 30'seine X 4 ft.   | Caught- 15                             | -                            | 0              |                          |
| with $bag - 20 ft$ |                                        |                              |                |                          |
| haul               |                                        |                              |                |                          |
| 10:15 AM to 12:15  | 38                                     | Spottail                     | 5 cm           |                          |
| PM                 |                                        | Shiner                       |                |                          |
|                    | 18                                     | Striped Bass                 | 8 cm           |                          |
|                    | 154                                    | Herring                      | 10 cm          |                          |
|                    | 5                                      | Banded                       |                |                          |
|                    |                                        | Killifish                    | 5 cm           |                          |
| DIVERSITY          | 4                                      | TOTAL<br>CATCH               | 215            |                          |
| Tides              |                                        |                              |                |                          |
| Currents           | 10:30 AM                               | ebb                          |                |                          |
|                    | 11:00 AM                               | Ebb                          |                |                          |
|                    | 12:30 AM                               | ebb                          |                |                          |
| Core Sample        | Description                            | Rare                         | Common         | Abundant                 |
| In 2 ft. water     | 15 cm                                  | Coal                         | Brick          | Sand                     |
| Traffic –          | 12:40 PM                               |                              | White          | North                    |
| Recreational       |                                        |                              |                |                          |
| Other Items        | 10:30 AM Ring Billed Gulls (35)        |                              |                |                          |
|                    | 12:30 3 swans                          |                              |                |                          |
|                    | Zebra mussel shells                    |                              |                |                          |
|                    | 1/3 of beach had broken brick parts    |                              |                |                          |
|                    | $\frac{1}{2}$ had water chestnut seeds |                              |                |                          |
|                    |                                        | -                            |                |                          |