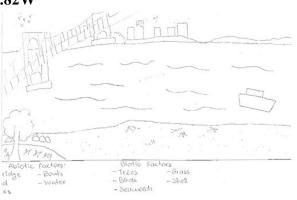

40.79N, 73.82W

Location: Frances Lewis Park in Queens Area: Forested and grassy near site, pier Surrounding Land Use: Forested and beach Sampling Site: Park area Shoreline: Sandy, rocky, beach Plants in area: none Water: Choppy River Bottom description: muddy